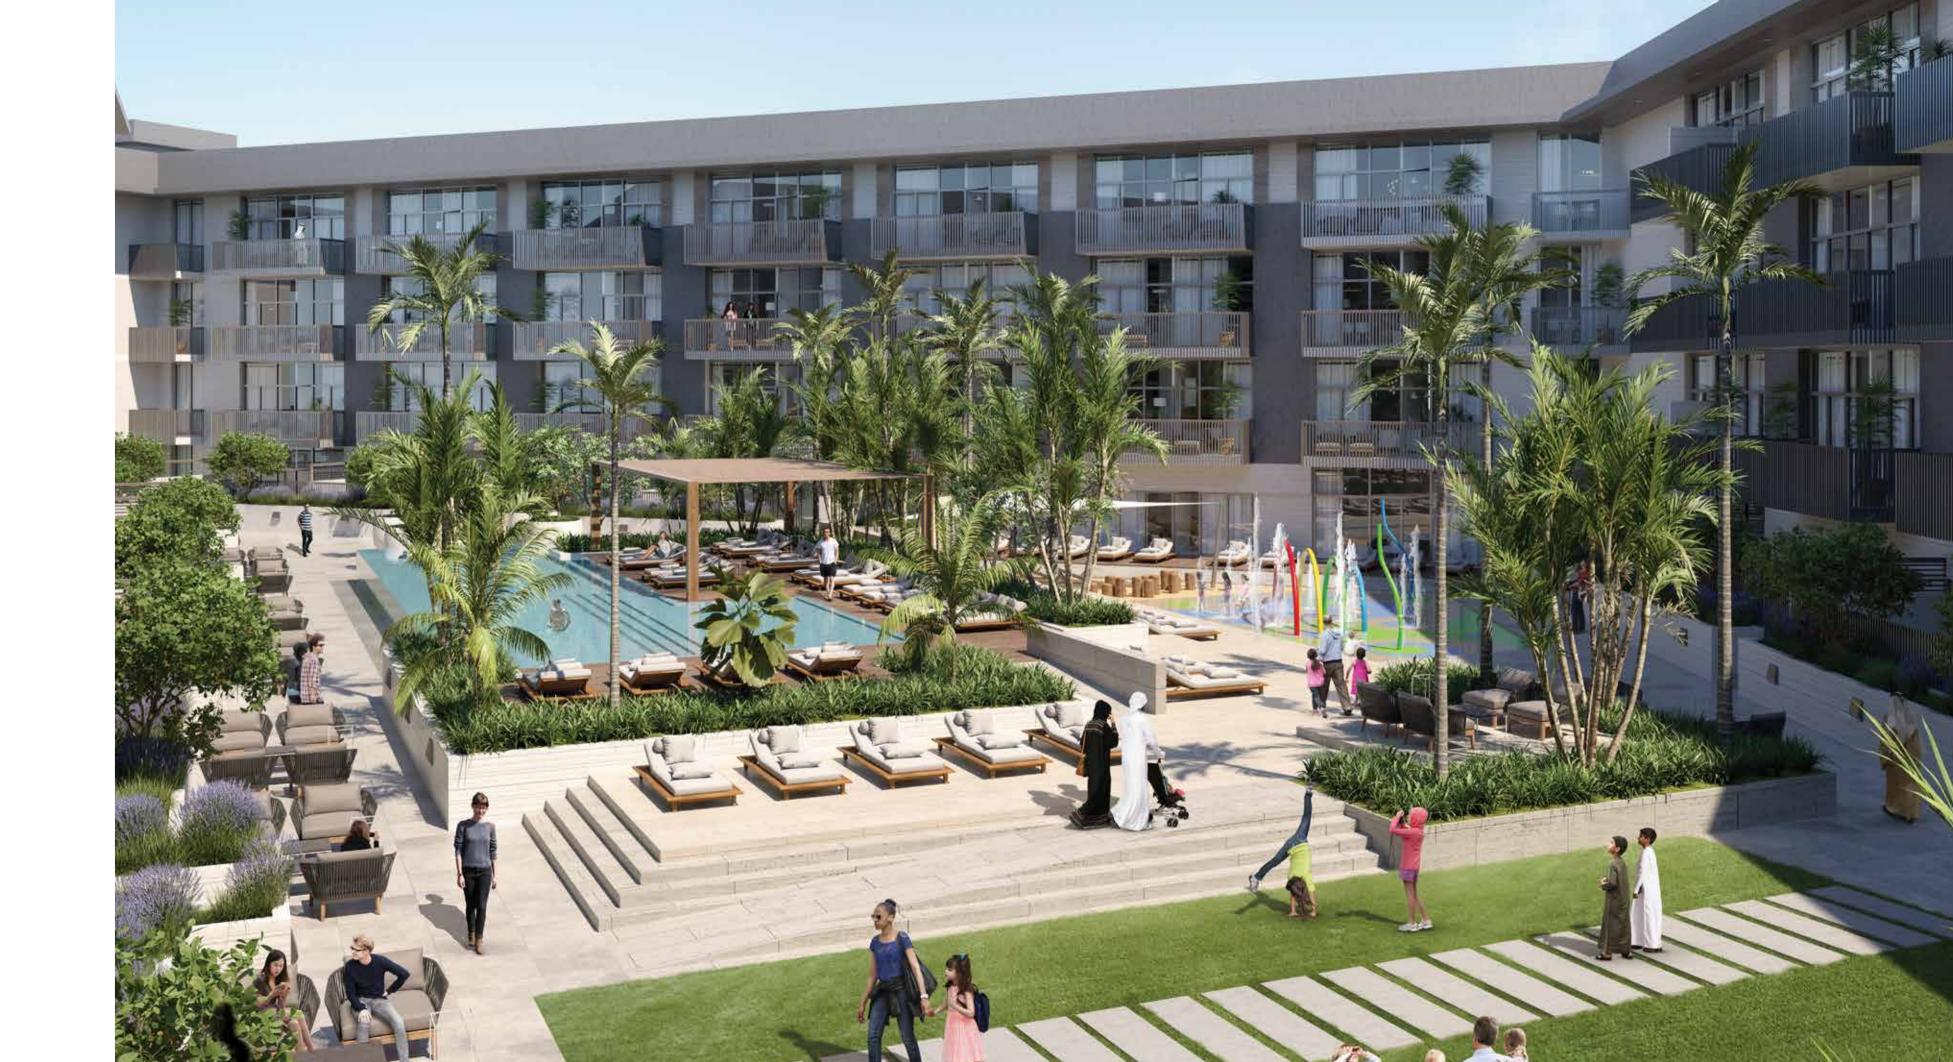

Ground + Podium + 4 Floors

Swimming Pool

Gym

Indoor and Outdoor Playing Areas

Elegant Lobbies

Wi-Fi Connection at Public Areas

Landscaped Central Court

24 Hour Security

### BELGRAVIA III AMENITIES PLAN

- POOL AREA
- **B** KID'S PLAY AREA
- FITNESS CENTER
- GAMES & TV ROOM
- **E** CHANGING ROOMS
- LIFT LOBBY / CORRIDORS
- **G** YOGA RETREAT
- GARDEN

## DESIGNED AROUND THE WAY YOU LIVE

A family-friendly development. There are indoor and outdoor play areas for children as well as fitness and recreational facilities for adults.