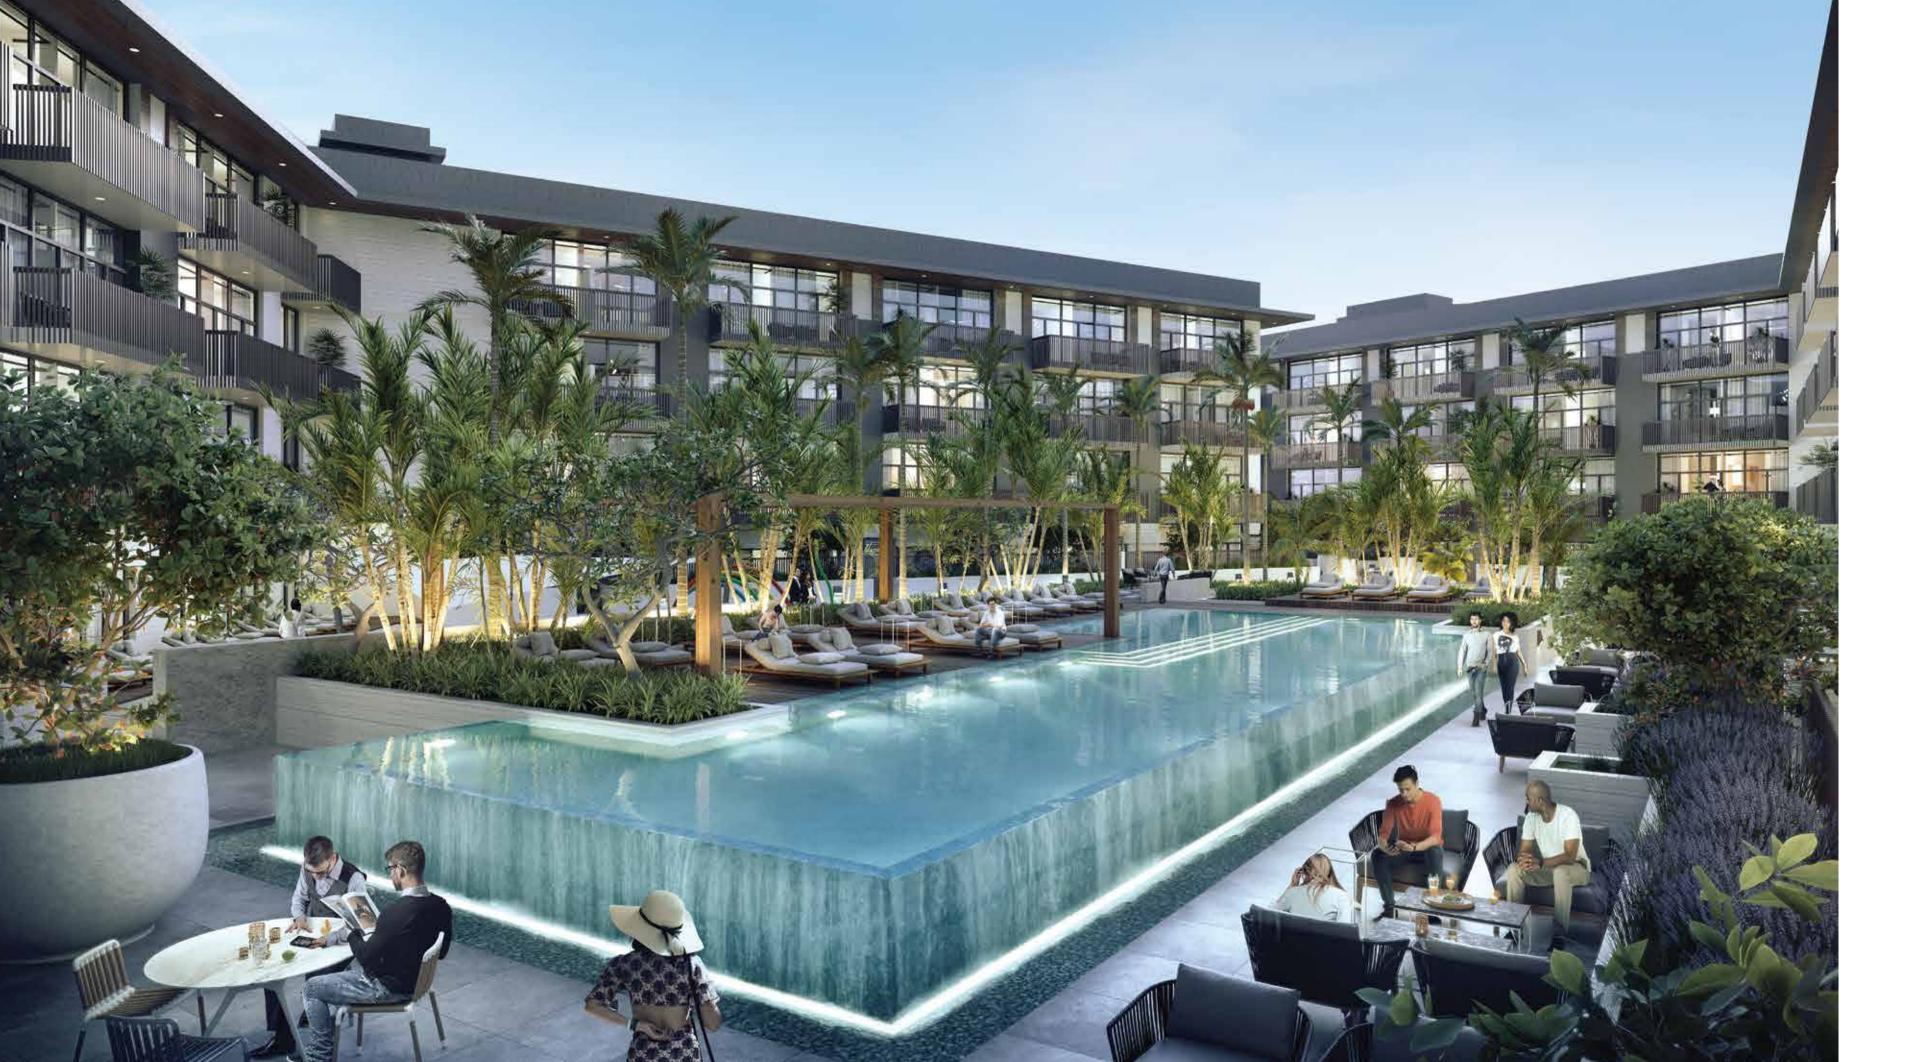

Ground + Podium + 4 Floors

Swimming Pool

Gym

Indoor and Outdoor Playing Areas

Elegant Lobbies

Wi-Fi Connection at Public Areas

Landscaped Central Court

24 Hour Security

### BELGRAVIA III AMENITIES PLAN

- POOL AREA
- **B** KID'S PLAY AREA
- FITNESS CENTER
- GAMES & TV ROOM
- **E** CHANGING ROOMS
- LIFT LOBBY / CORRIDORS
- **G** YOGA RETREAT
- GARDEN

## DESIGNED AROUND THE WAY YOU LIVE

A family-friendly development. There are indoor and outdoor play areas for children as well as fitness and recreational facilities for adults.