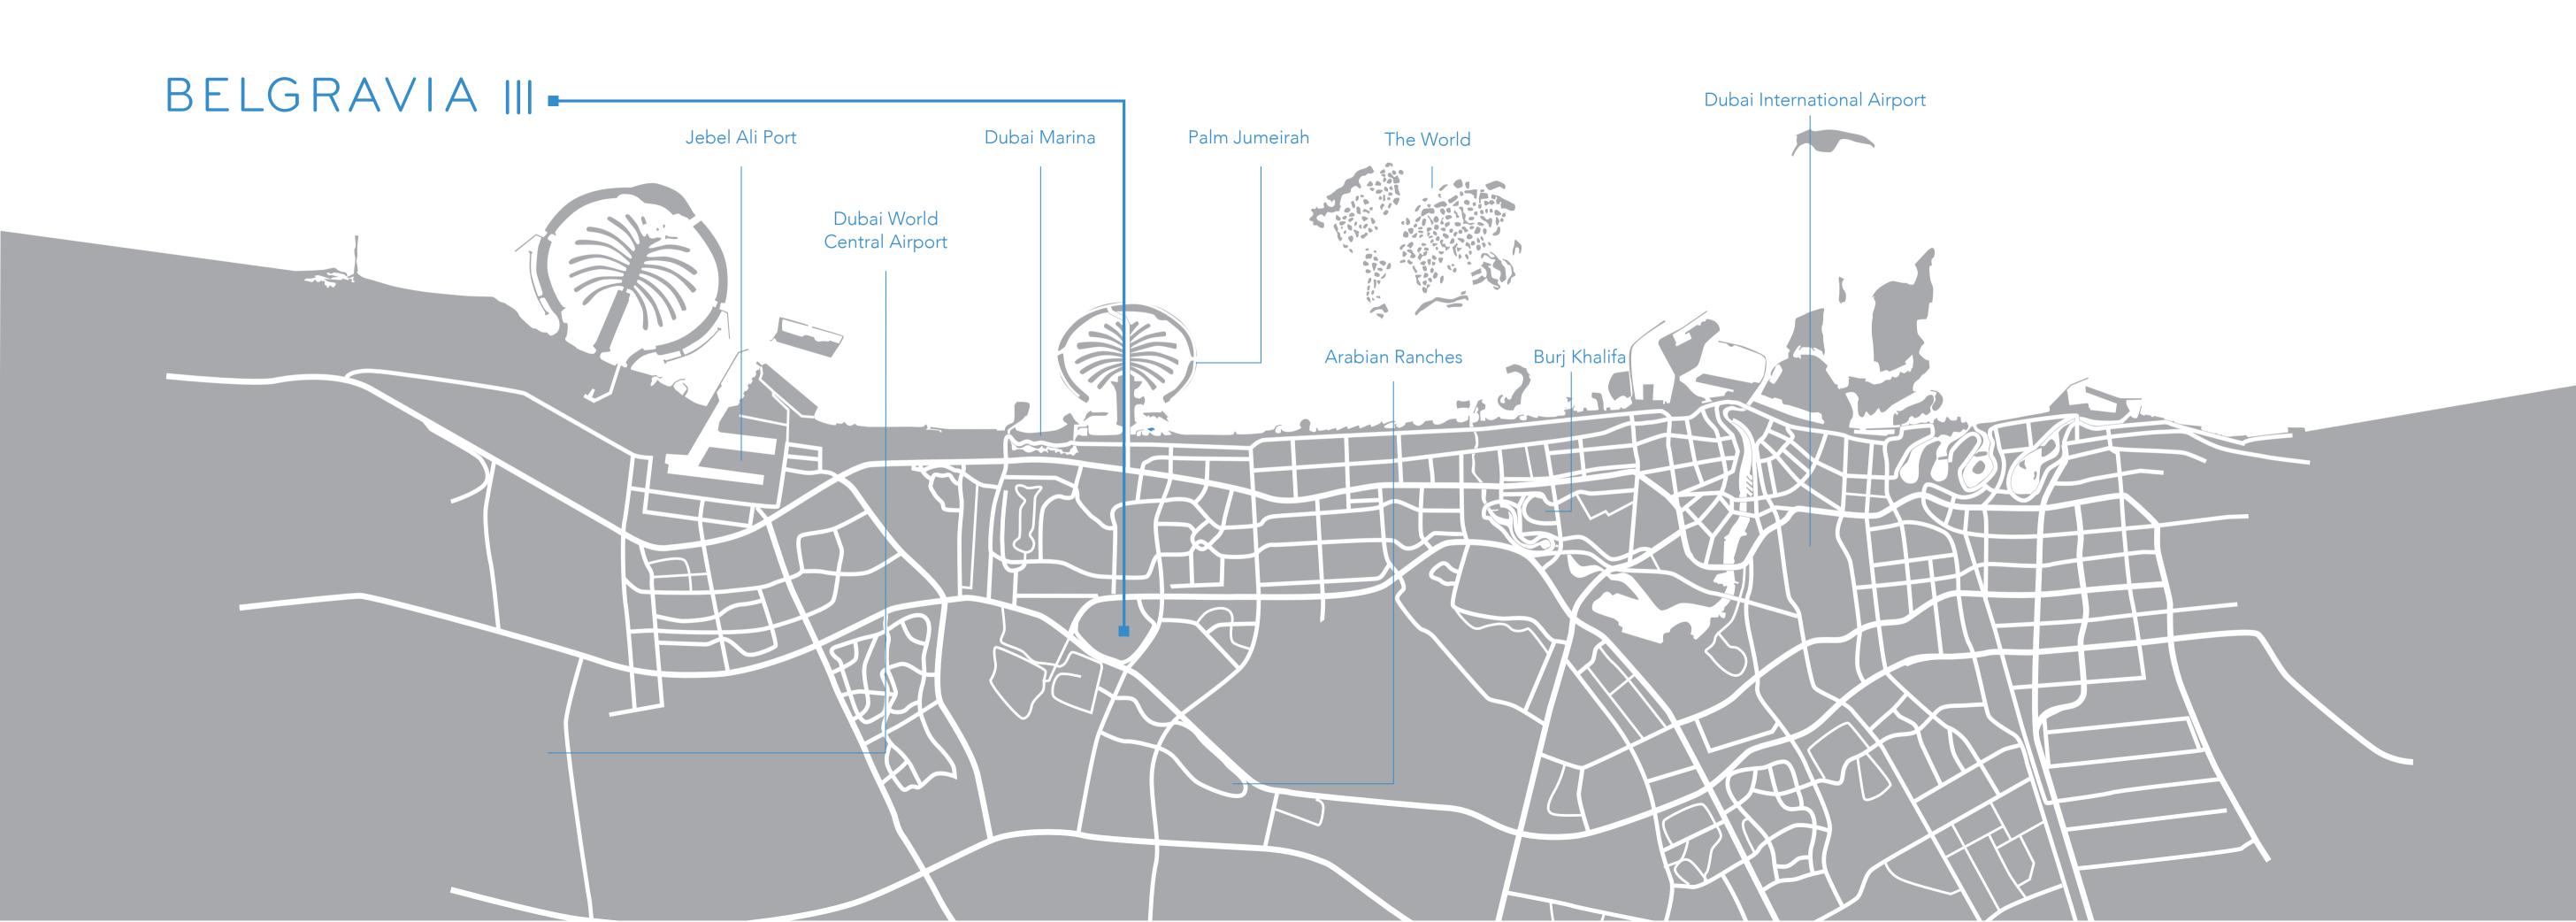

#### LINKING TO THE CITY

Marina

Emirates

Golf Club

Burj Al Arab

Dubai

Walk

Dubai International Airport