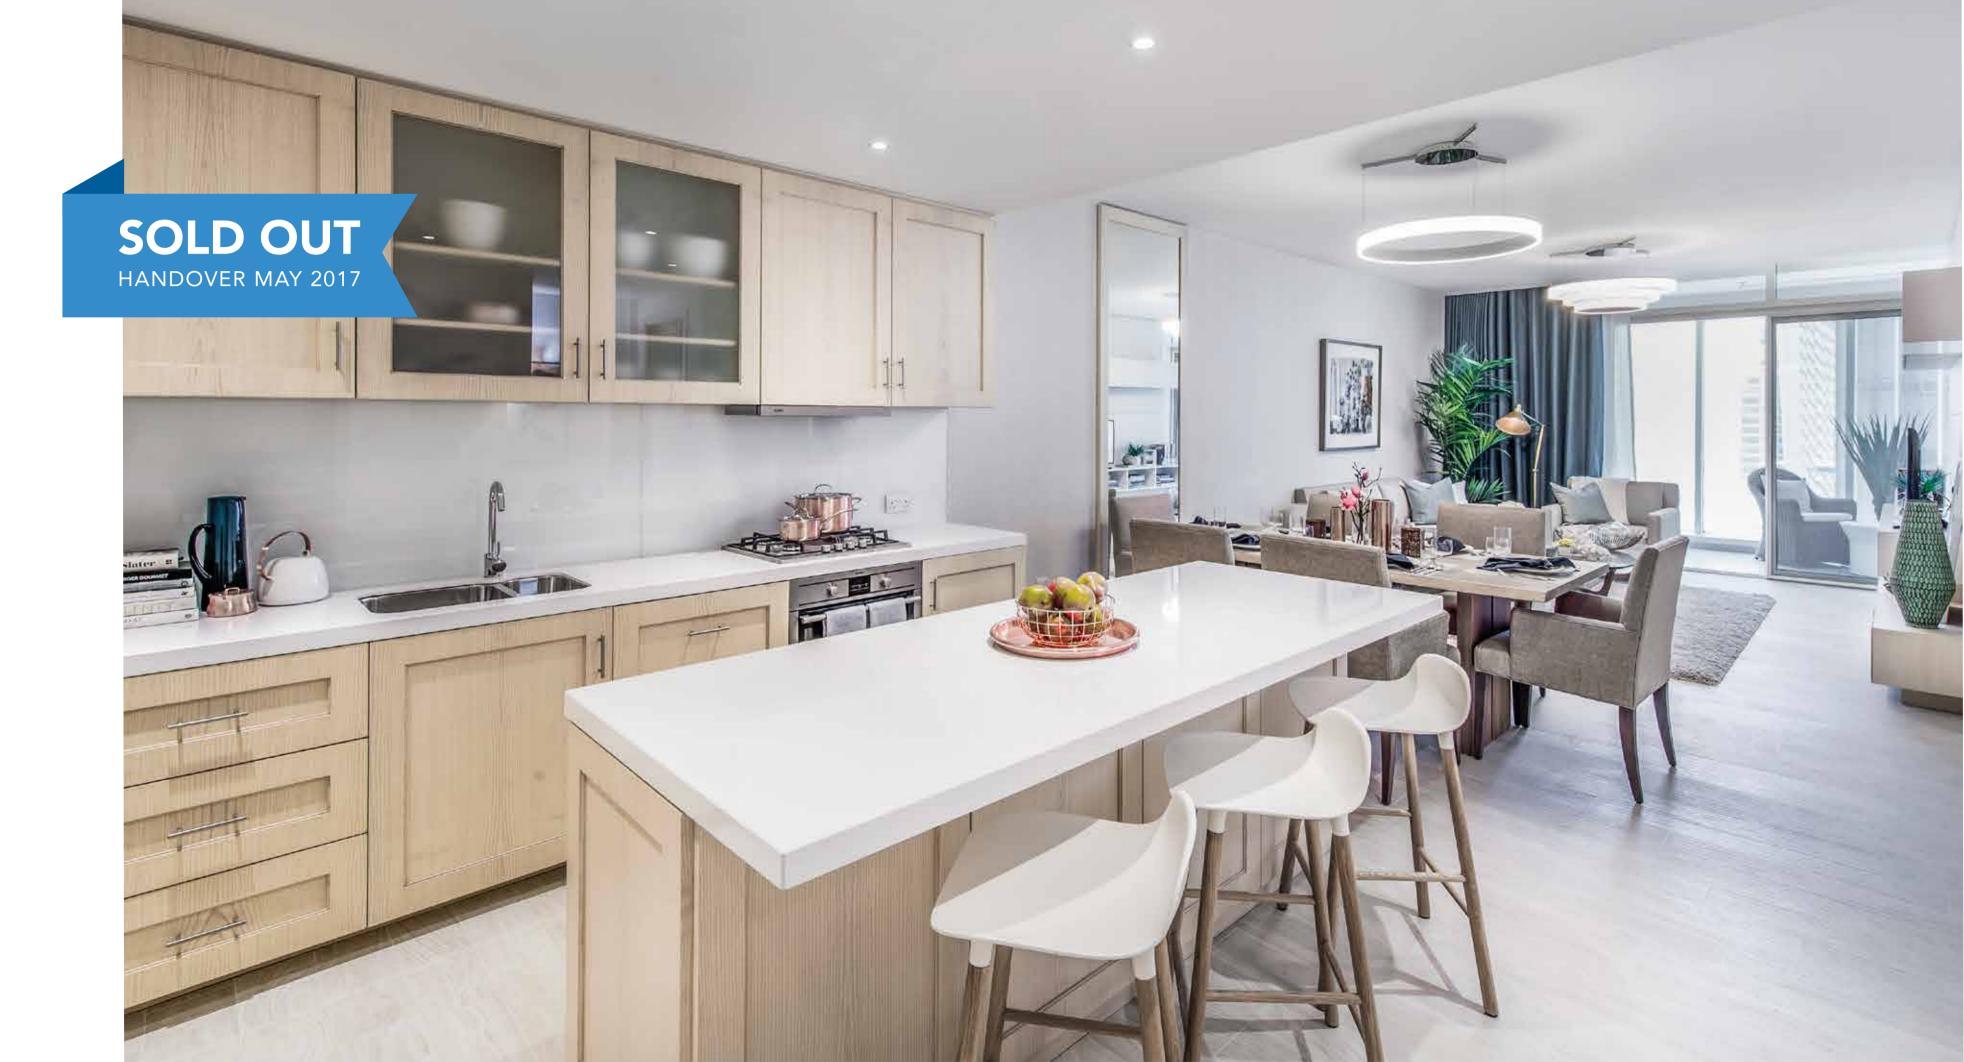

#### EATON PLACE

Eaton Place interiors are soft and serene.
The concept is a play on pastel neutrals pulled from the tonalities of a desert rose. On trend and effortless, this color scheme is sophisticated and fashion forward.

Wood effect beige porcelain tiles provide texture and warmth to the floors while the mushroom tone joinery comes to life against white marble effect sintered stone counter-tops and mirrored splash-backs. Taupe porcelain in the bathrooms creates a warm backdrop to white ceramics and subway tiles.