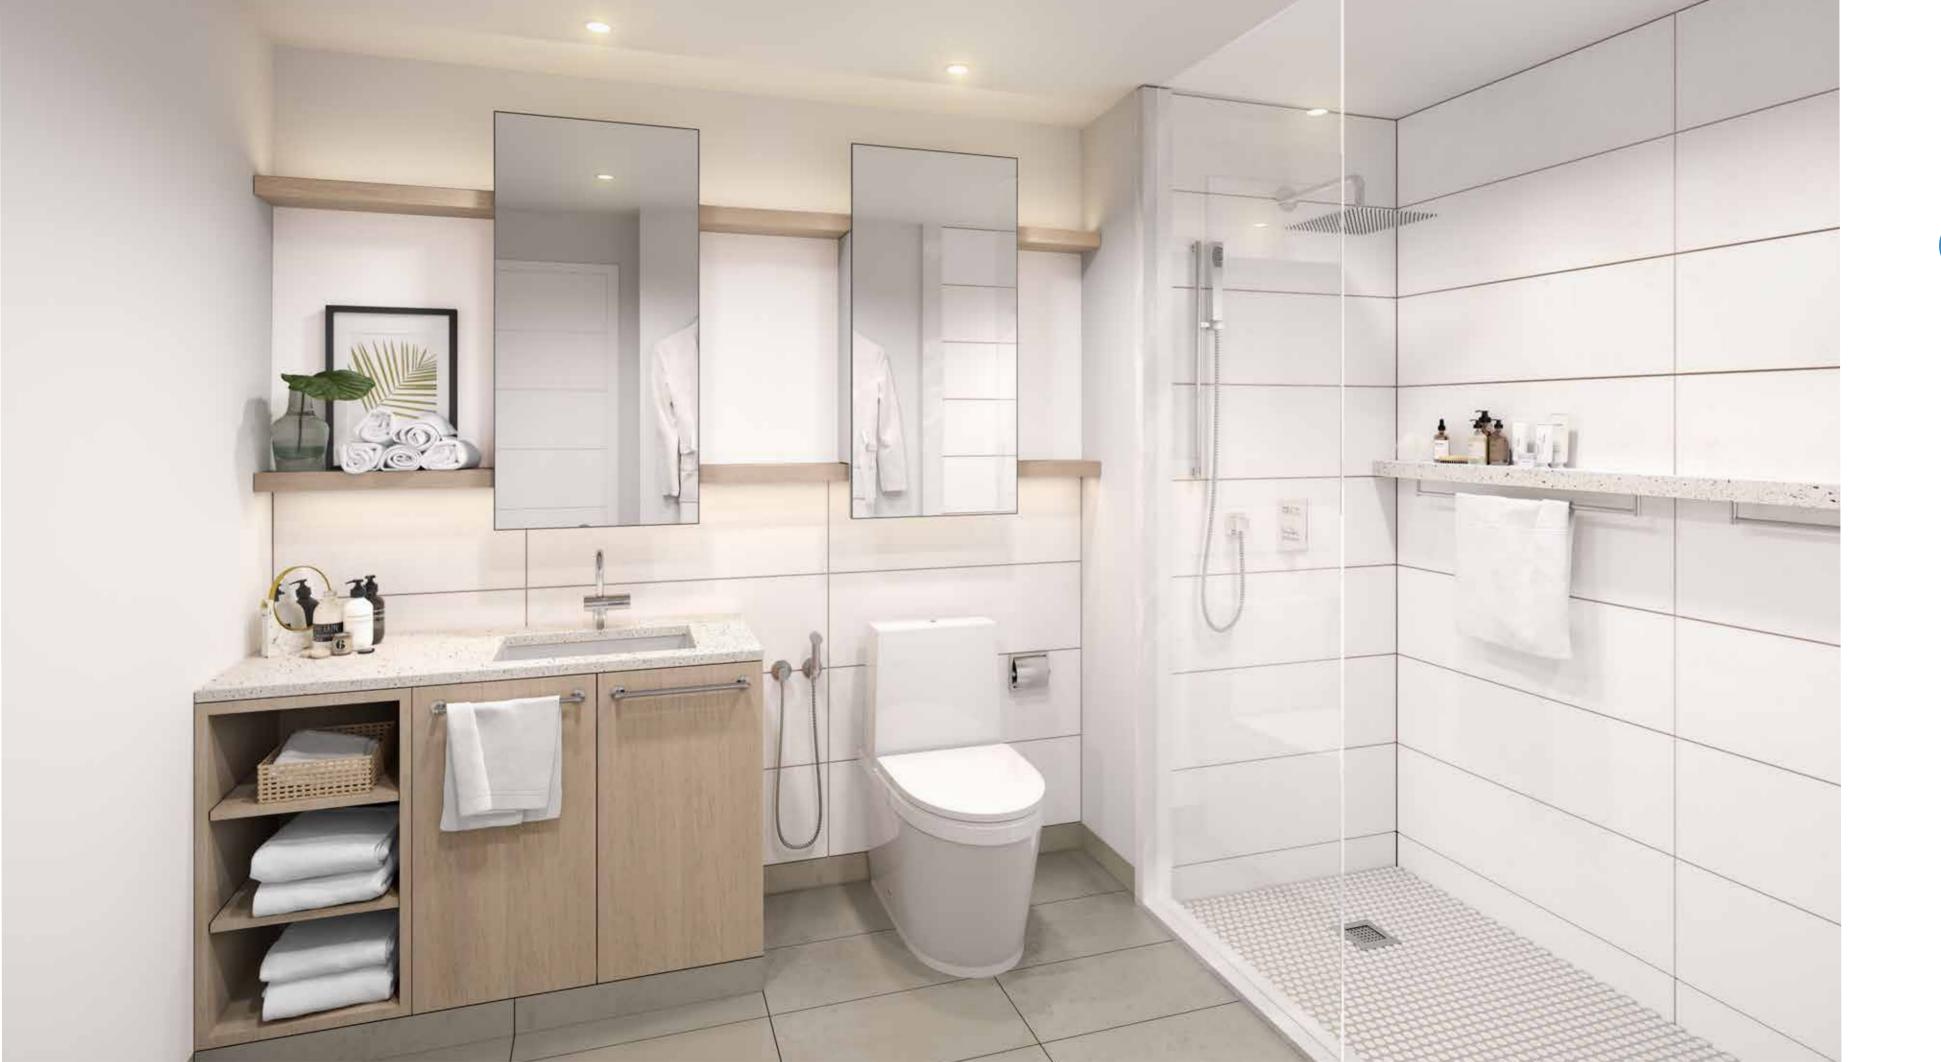

Wood effect beige porcelain tiles provide texture and warmth to the floors while the mushroom tone joinery comes to life against white marble effect sintered stone counter-tops and mirrored splash-backs. Taupe porcelain in the bathrooms creates a warm backdrop to white ceramics and subway tiles.