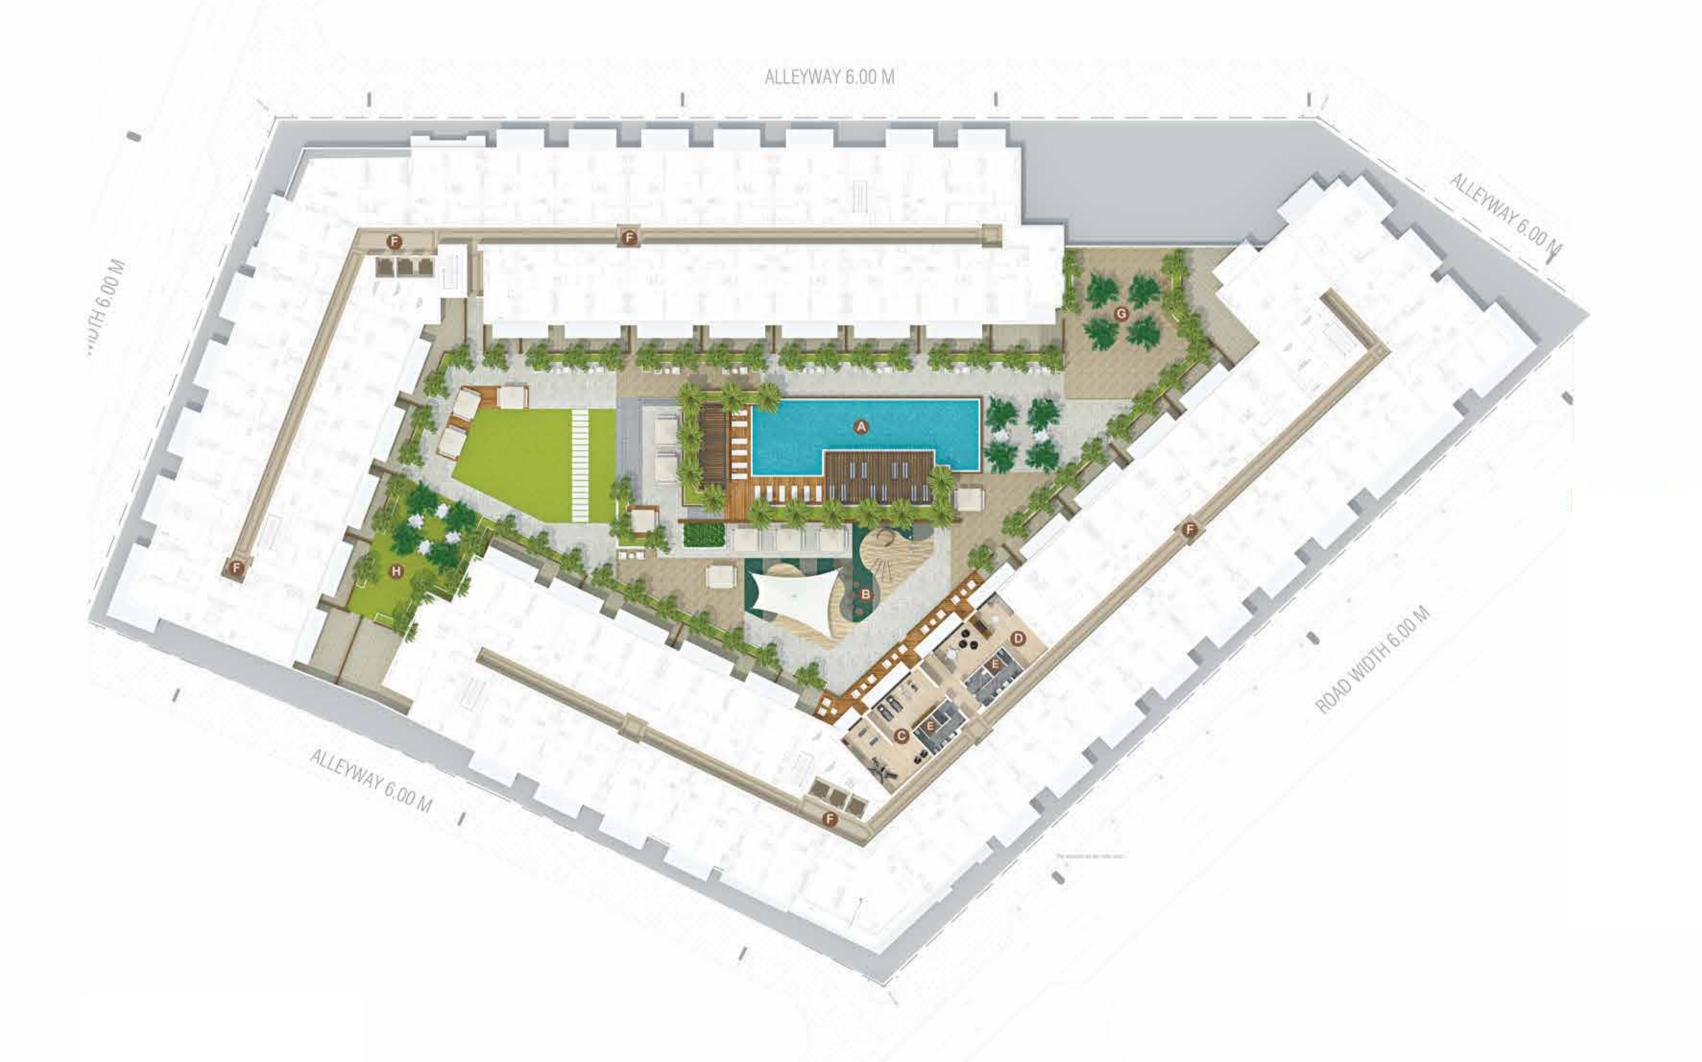

Ground + Podium + 4 Floors

Swimming Pool

Gym

Indoor and Outdoor Playing Areas

Elegant Lobbies

Wi-Fi Connection at Public Areas

Landscaped Central Court

24 Hour Security

### BELGRAVIA III AMENITIES PLAN

- POOL AREA
- **B** KID'S PLAY AREA
- FITNESS CENTER
- GAMES & TV ROOM
- **E** CHANGING ROOMS
- LIFT LOBBY / CORRIDORS
- **G** YOGA RETREAT
- GARDEN

## DESIGNED AROUND THE WAY YOU LIVE

A family-friendly development. There are indoor and outdoor play areas for children as well as fitness and recreational facilities for adults.