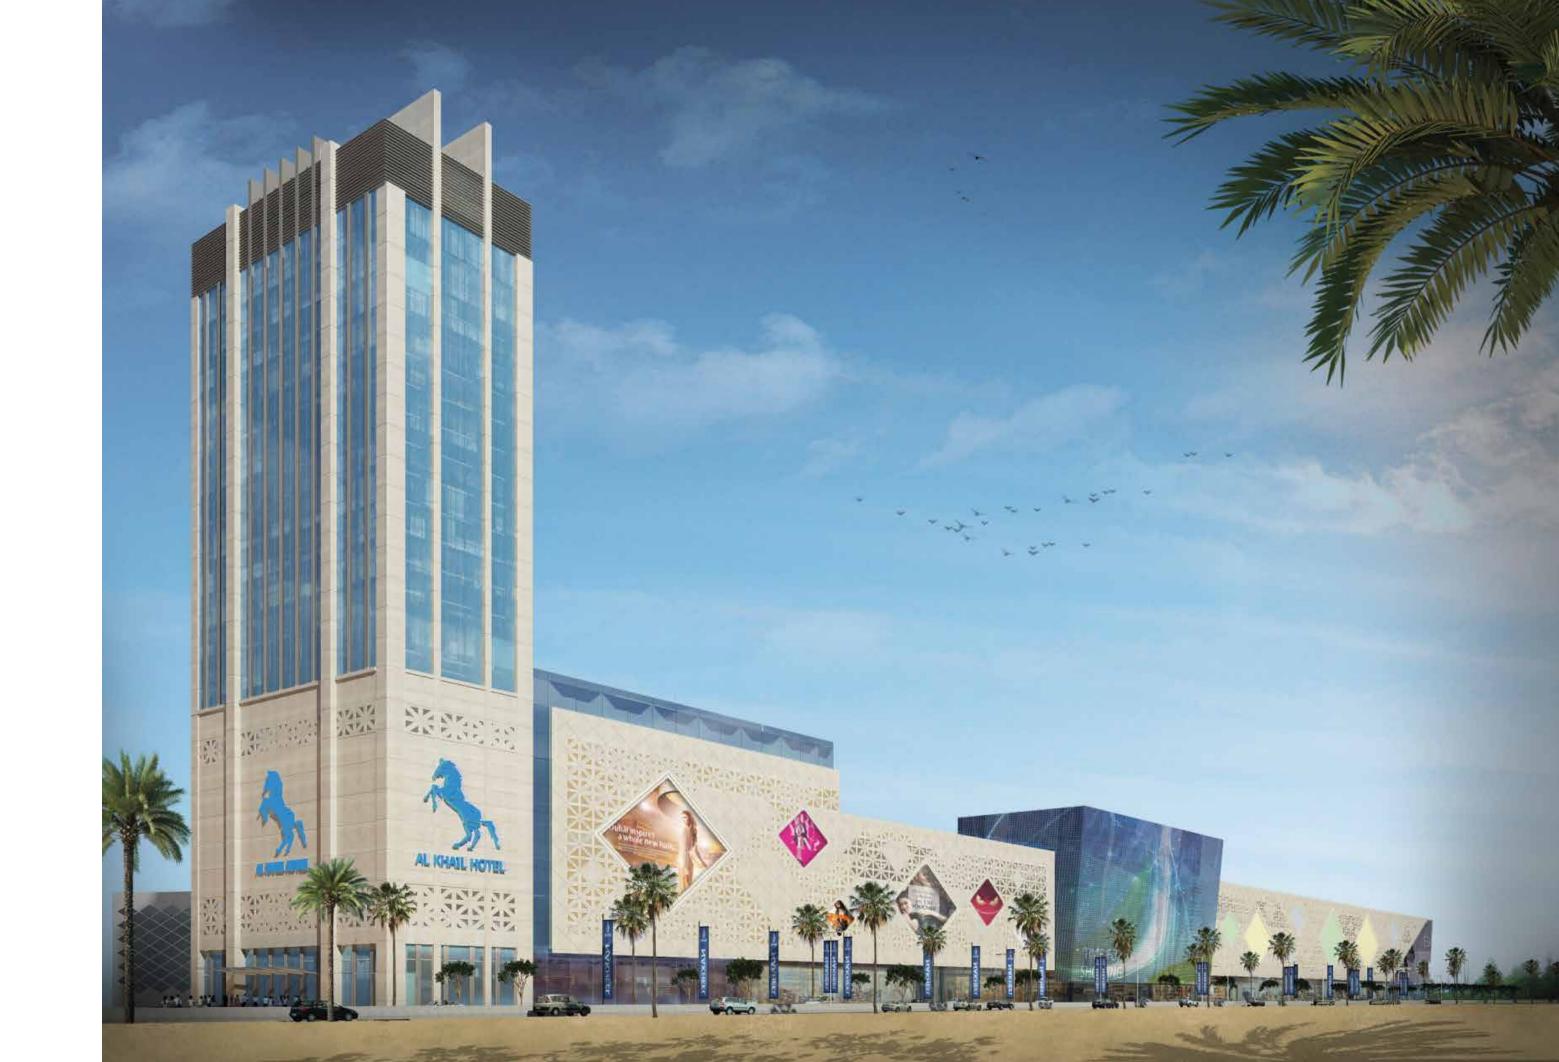

### AL KHAIL AVENUE

Al Khail Avenue at Jumeirah Village Triangle, located alongside Dubai's Al Khail Road, is a 3.6 million square feet retail, dining and entertainment hub with 350 shops, a multi-screen cinema and a diverse range of cafes and restaurants- some with outdoor dining areas.

There will also be a multi-storey car park with 4,400 spaces. Due to open in 2018, Al Khail Avenue will provide convenient, on-the-doorstep shopping and entertainment for people in Jumeirah Village, Jumeirah Park and other nearby communities, and a new destination for the residents and tourists across Dubai and the other emirates.