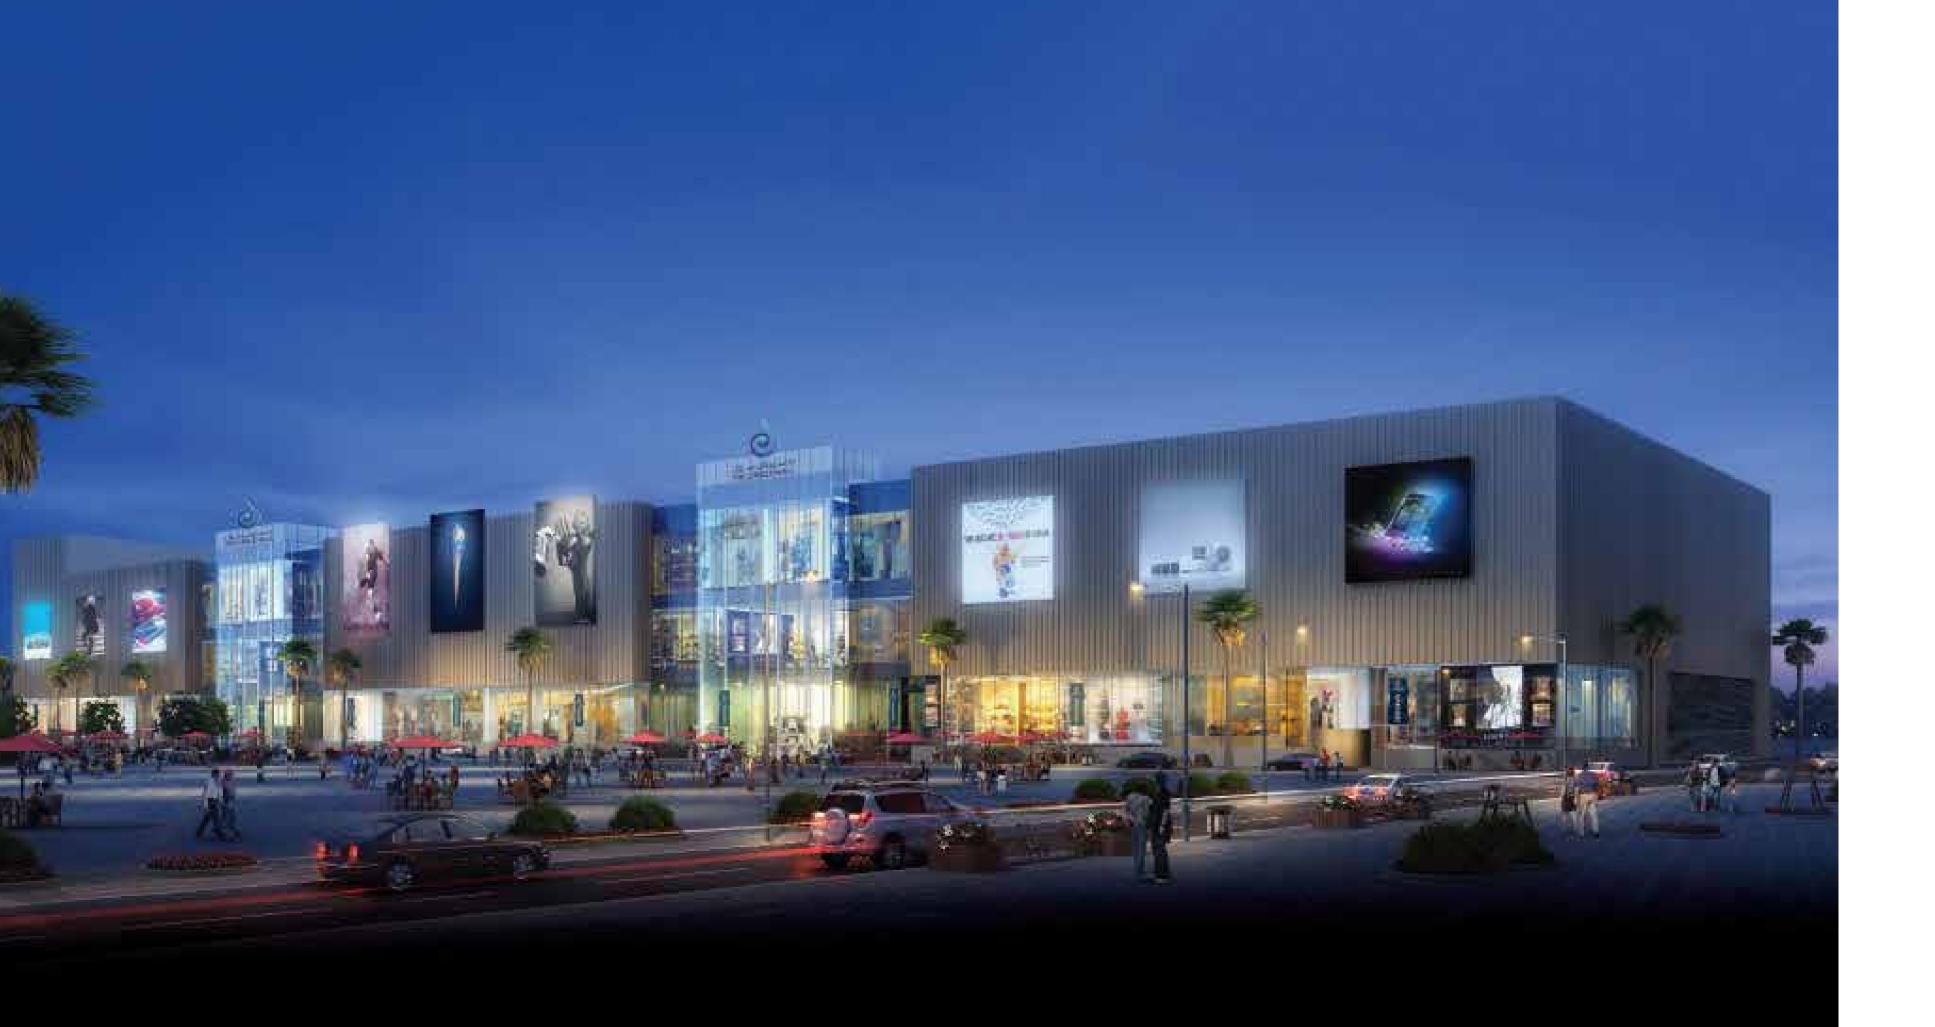

### THE CIRCLE MALL

The Circle Mall at Jumeirah Village Circle, covering one million sq ft, will have 200 shops, an anchor supermarket, two department stores, a multi-screen cinema and a variety of dinning outlets including a food court.

Strategically located between Sheikh Mohammed Bin Zayed Road, Al Khail Road and Hessa Street, The Circle Mall will serve hundreds of thousands of people living in Jumeirah Village and surrounding areas, and act as a new leisure destination for residents and tourists across the rest of Dubai.