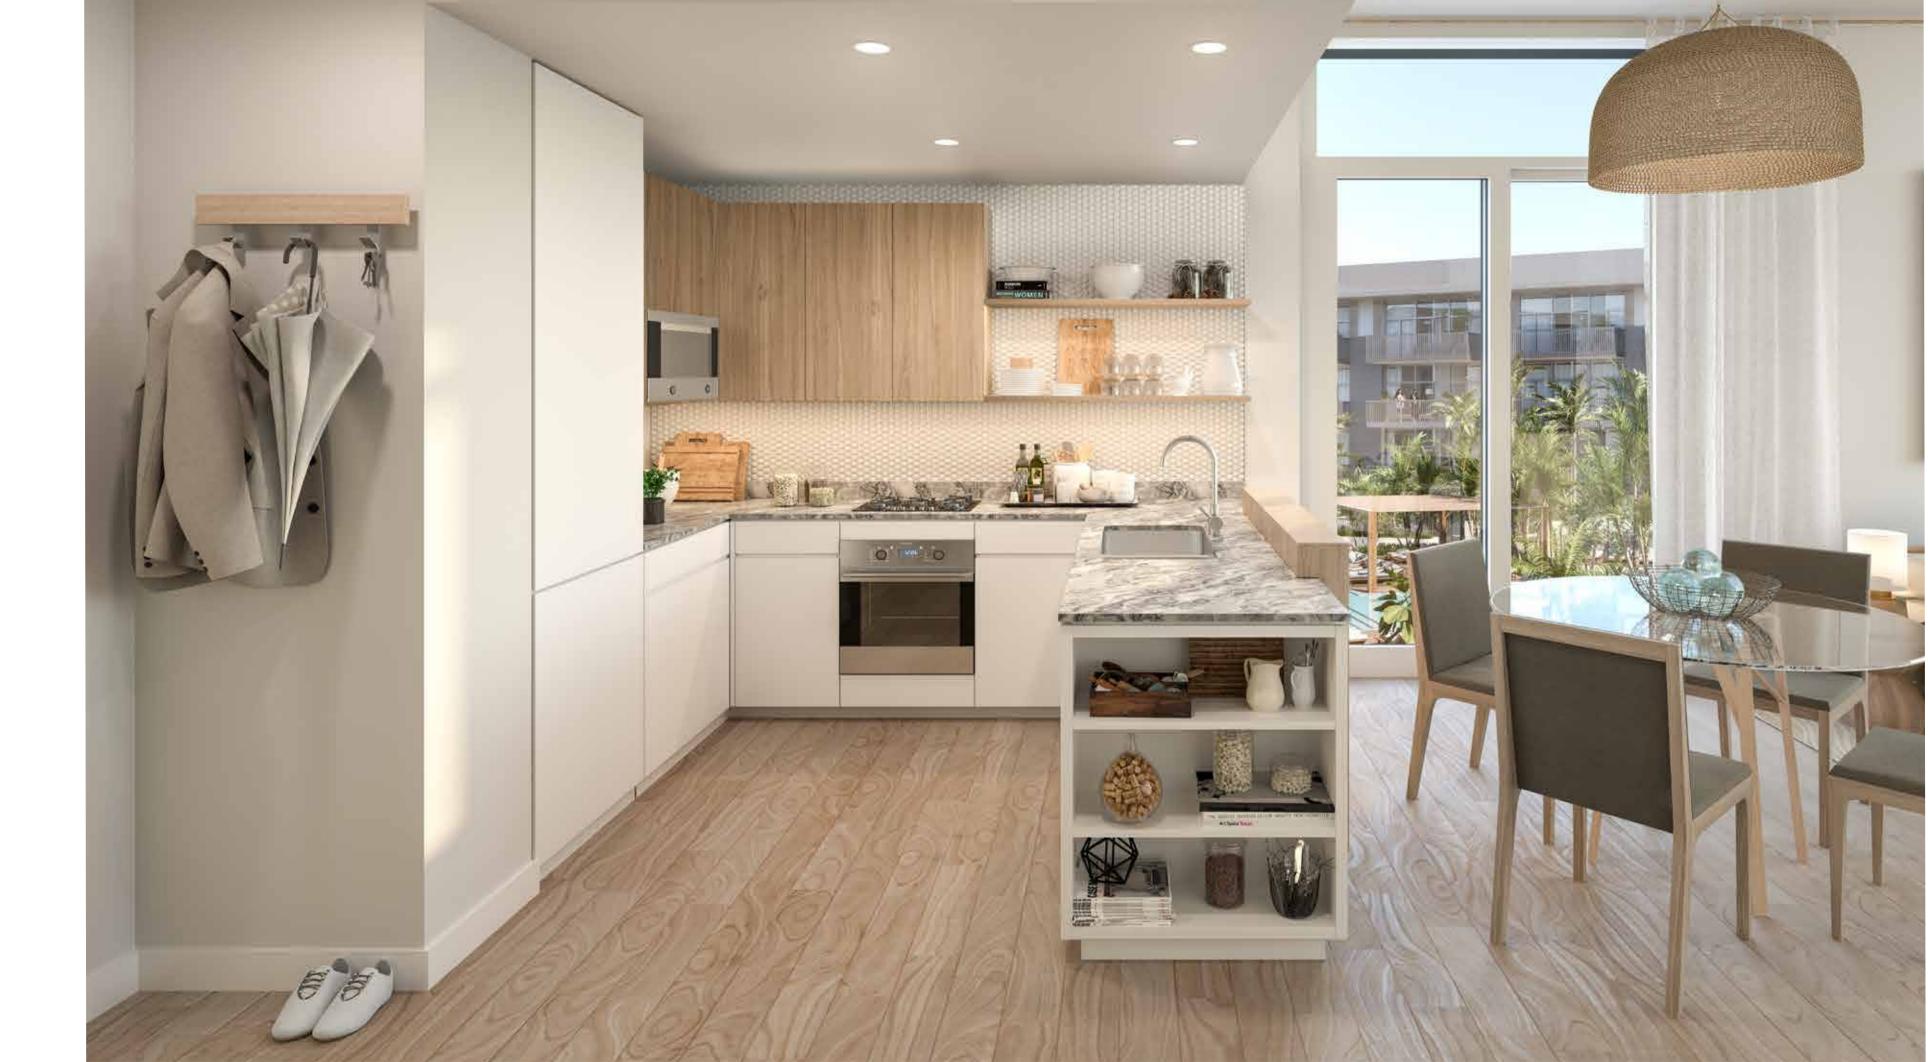

# ATRANQUIL RETREAT FOR YOUR MIND AND BODY

Enjoy Dubai's clear blue skies, poolside weather and abundant space from the comfort of your own home. A fresh cool palette with pennyround tiles, white joinery and light wood accents creates an enjoyable and relaxing retreat in the heart of JVC. Durable quartz countertops and porcelain tile floors keep up with even the most active homeowners. Watch your kids play in the outdoor pool and gardens from the comfort of your open kitchen and cozy living room.