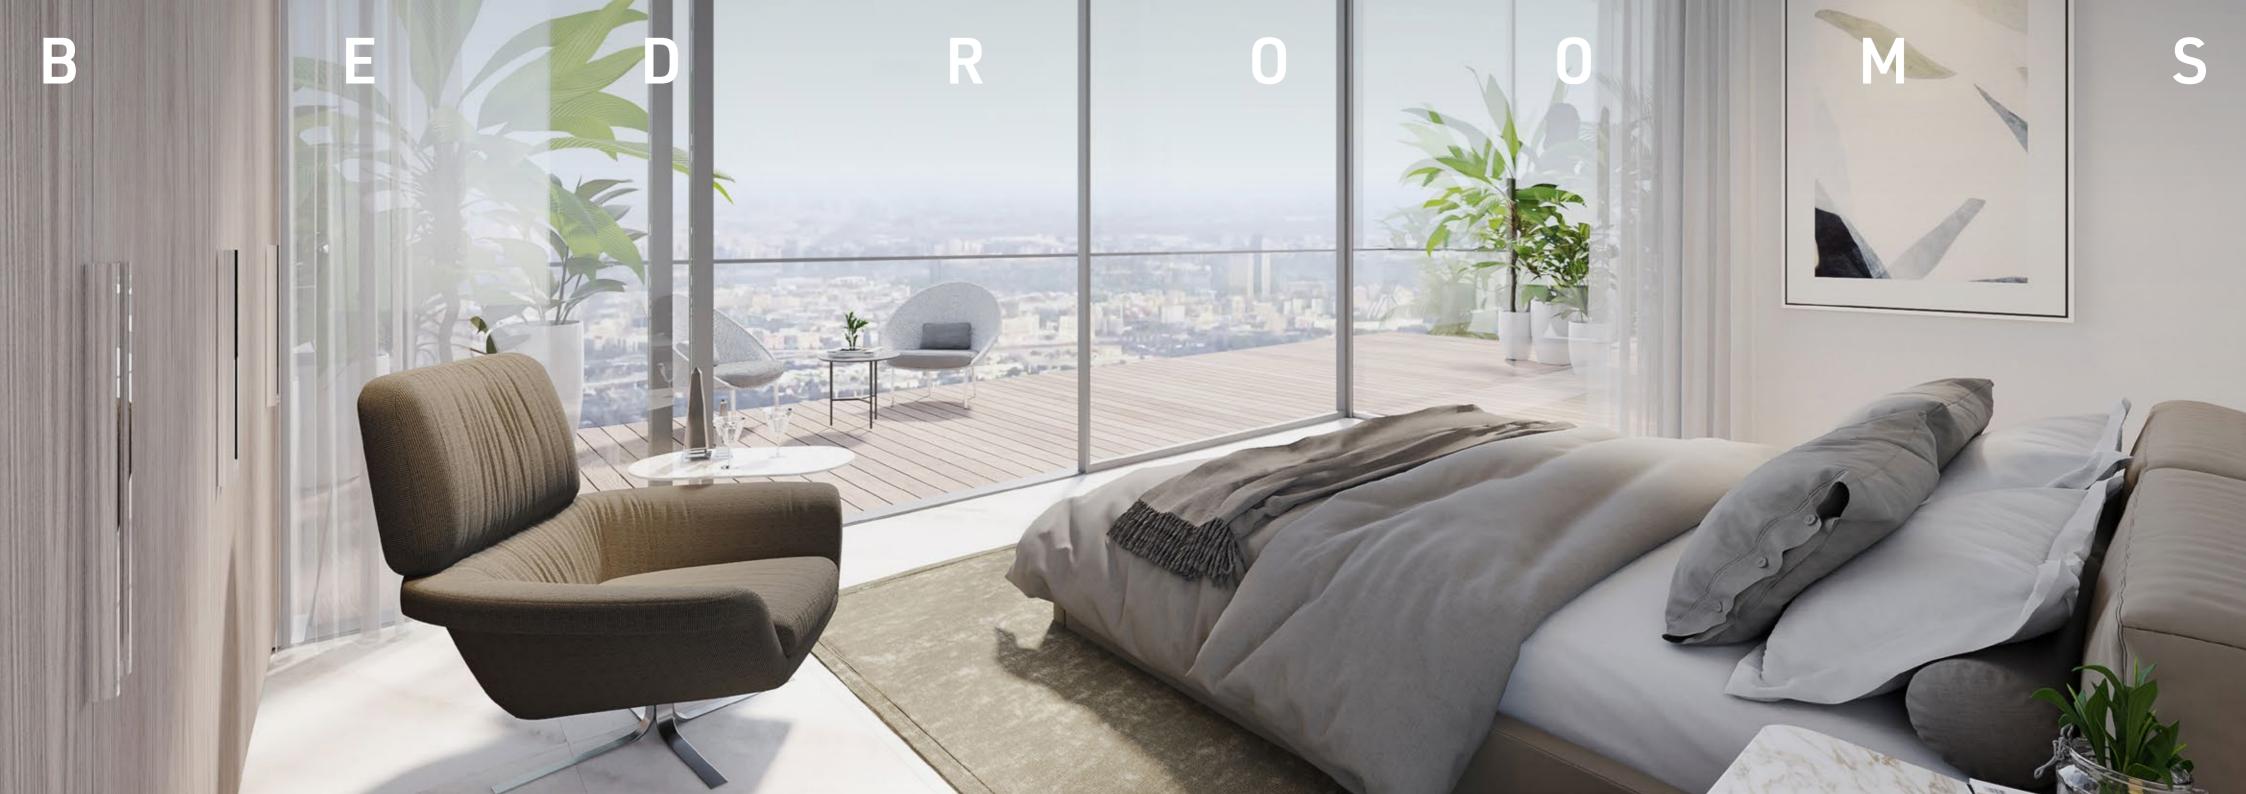

T H E
H E A R T
O F
T H E
H O M E

For many, the kitchen is considered the heart of the home. A place for entertaining, cooking and spending time together each day, our kitchens are crafted with meticulous detail and feature high-quality fittings, including a fridge and freezer, oven and gas cooktop.

These bright, spacious rooms capture daylight and allow a flow of fresh air throughout the apartment. Paired with contemporary fixtures and furnishings, they instill a calming ambience for entertaining guests or relaxing in the tranquility of your home.

Begin every day truly re-energised, as natural light floods through large open windows and creates gentle reflections on bright contemporary detailing. A staple for any stylish resident, the wardrobe includes intelligent design features such as high-quality soft-close drawers and luxurious full-height integrated mirrors.