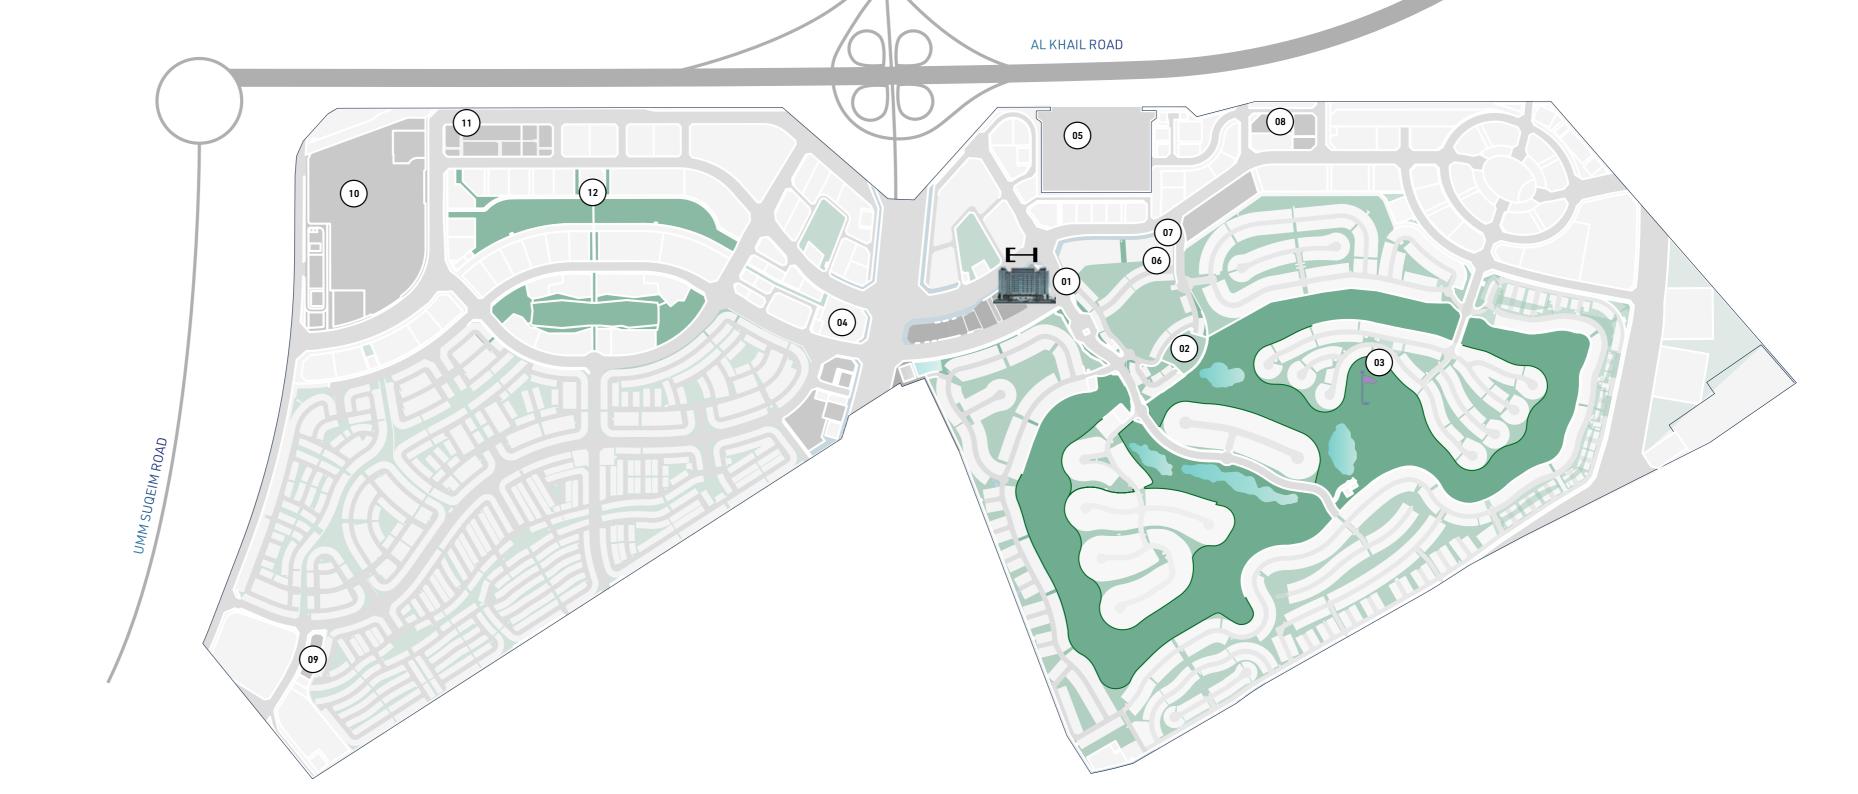

## DUBAIHILLS ESTATE FROM ABOVE

- 01 Ellington House II
- Dubai Hills Golf Club
- 03 Dubai Hills Golf Course
- 04 King's College Hospital
- 05 Gems International Schools
- 06 Retail & Nursery
- 07 Geant Express
- 08 Petrol Station
- 09 Petrol Station
- 10 Dubai Hills Mall
- 11 Dubai Hills Business Park
- 12 Dubai Hills Park