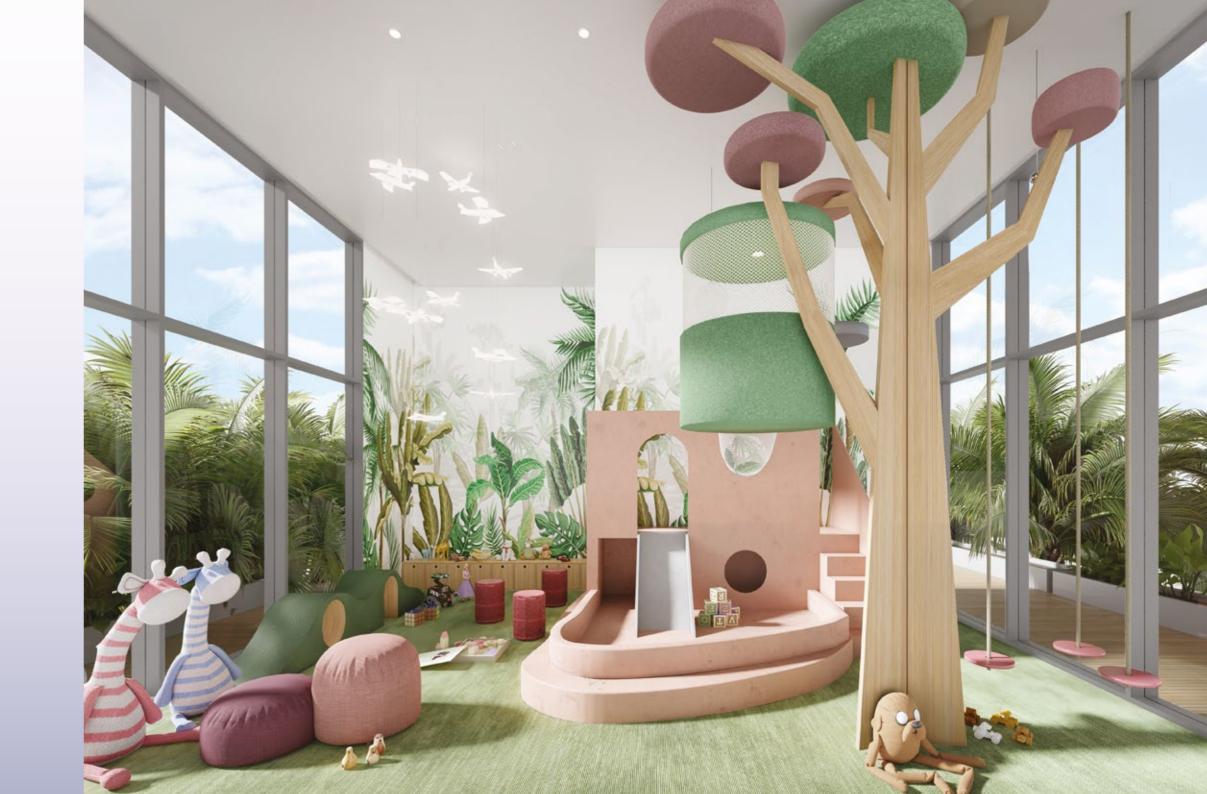

#### R E C H A R G E

Children at Ellington House II will discover theatrical, nature-inspired play areas that delight their imaginations. The space features a child-size bathroom, a multi-tier climbing structure made from eco-friendly wood, as well as award-winning internationally recognised toys, play structures and books. Using scale, and tactile elements, it is an energetic hub of learning, socialising and creating all-important early memories.