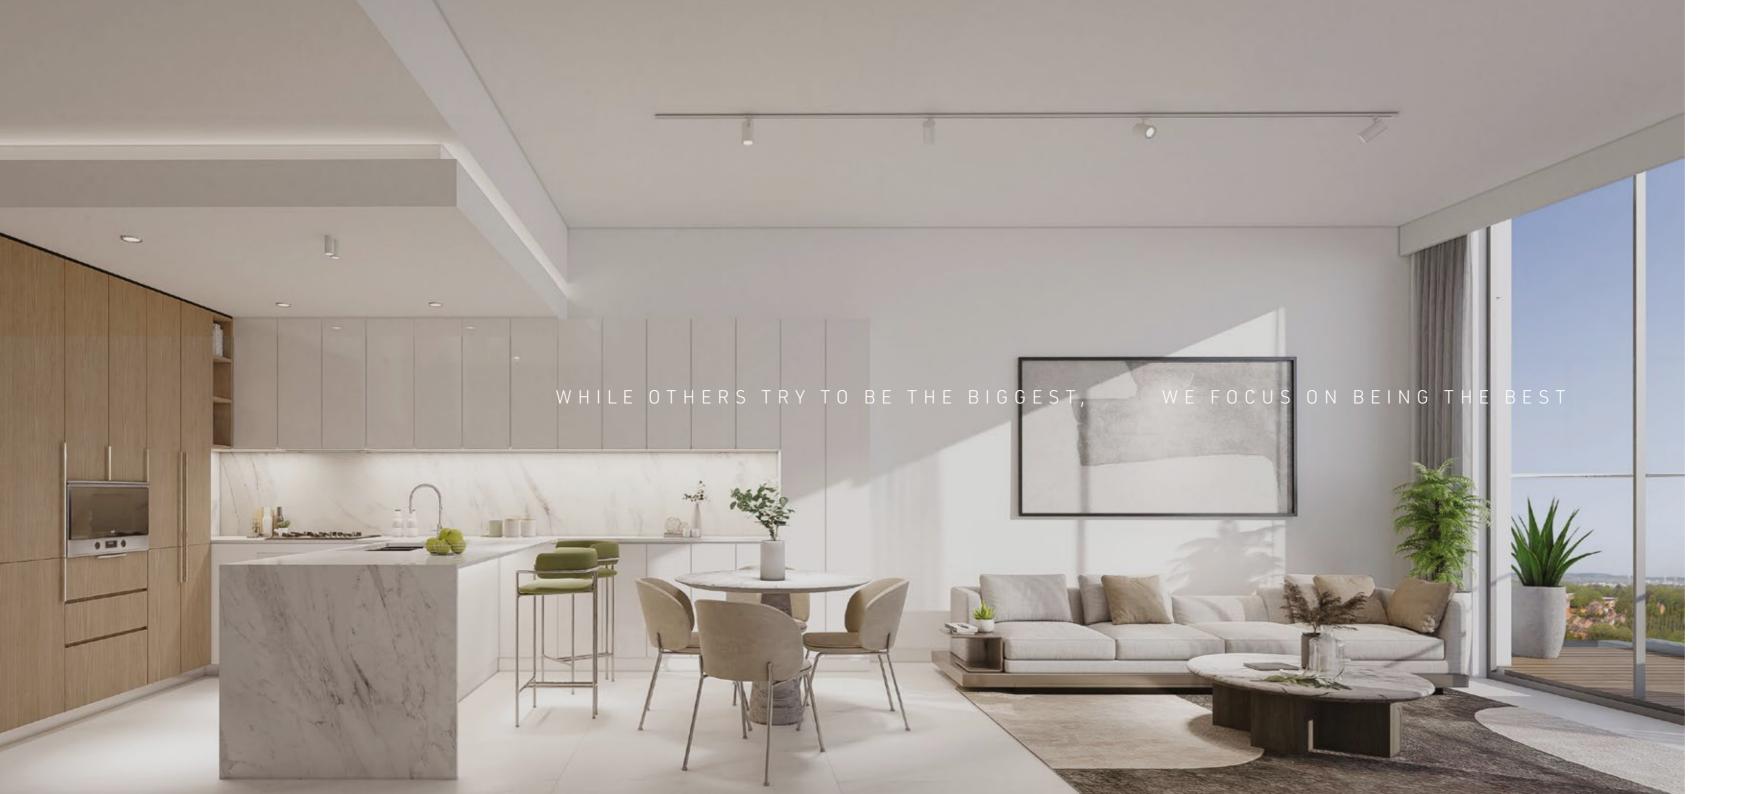

T H E
H E A R T
O F
T H E
H O M E

For many, the kitchen is considered the heart of the home. A place for entertaining, cooking and spending time together each day, our kitchens are crafted with meticulous detail and feature high-quality fittings, including a fridge and freezer, oven and gas cooktop.

These bright, spacious rooms capture daylight and allow a flow of fresh air throughout the apartment. Paired with contemporary fixtures and furnishings, they instill a calming ambience for entertaining guests or relaxing in the tranquility of your home.