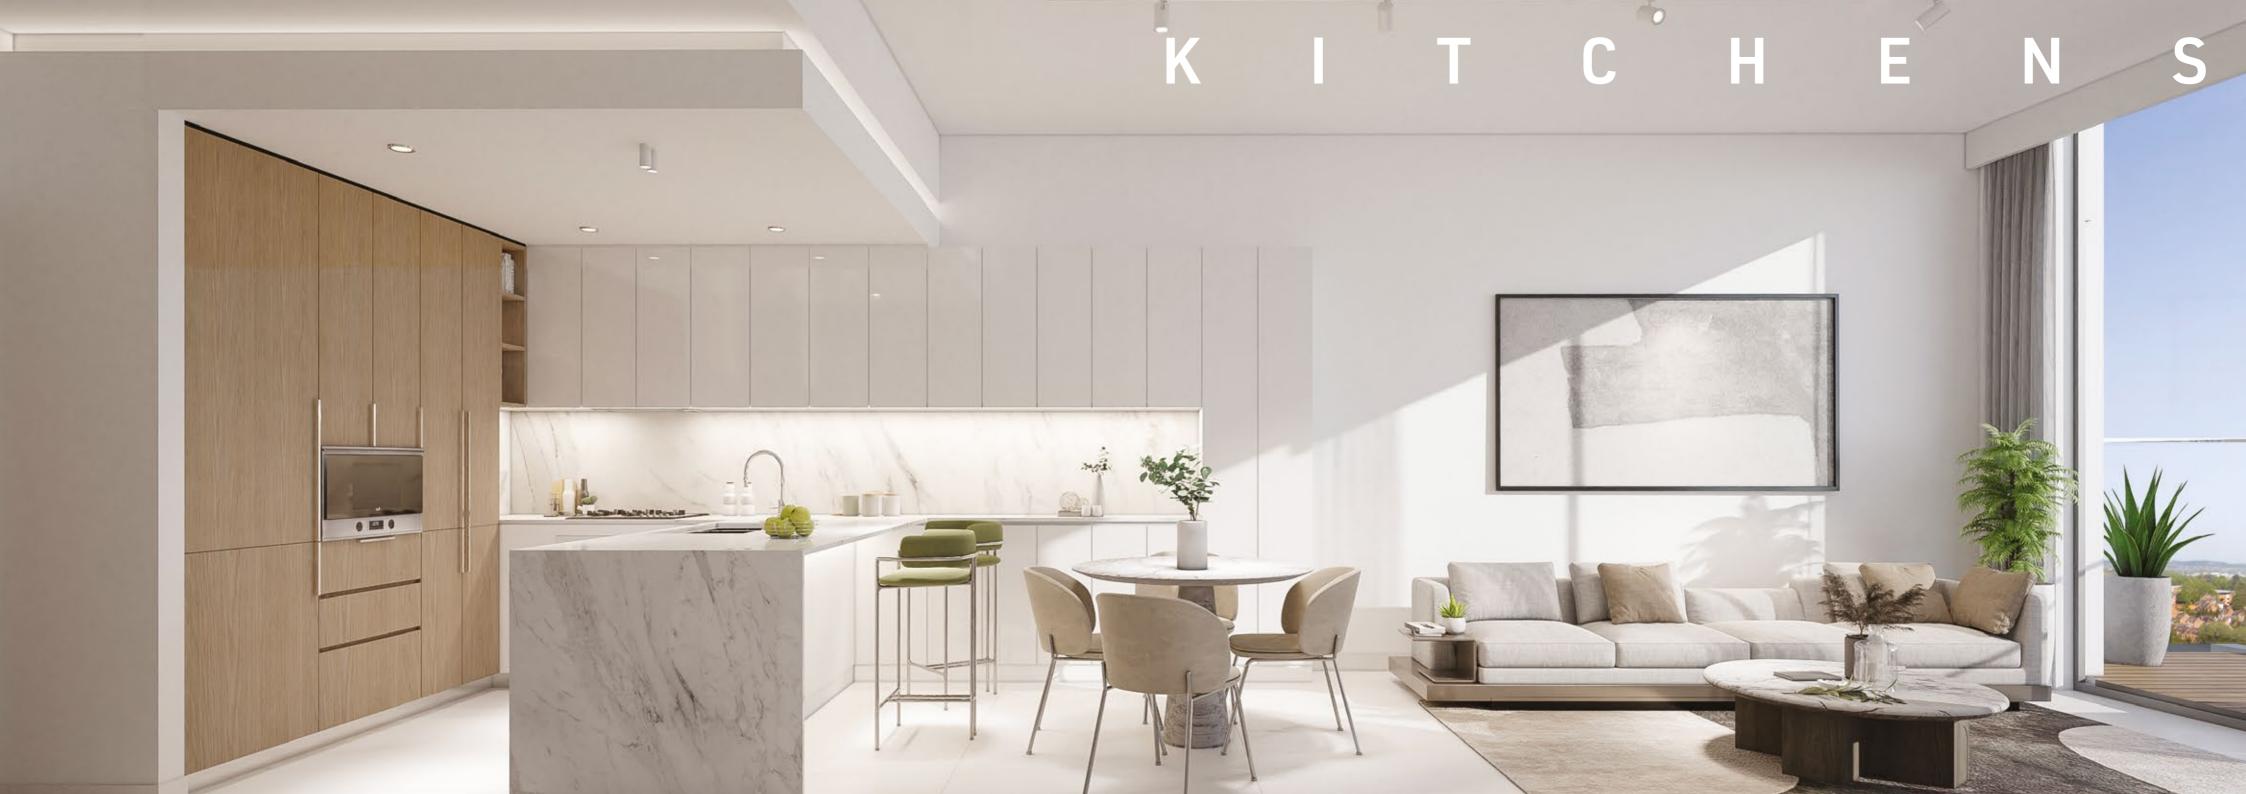

T H E
H E A R T
O F
T H E
H O M E

For many, the kitchen is considered the heart of the home. A place for entertaining, cooking and spending time together each day, our kitchens are crafted with meticulous detail and feature high-quality fittings, including a fridge and freezer, oven and gas cooktop.

These bright, spacious rooms capture daylight and allow a flow of fresh air throughout the apartment. Paired with contemporary fixtures and furnishings, they instill a calming ambience for entertaining guests or relaxing in the tranquility of your home.