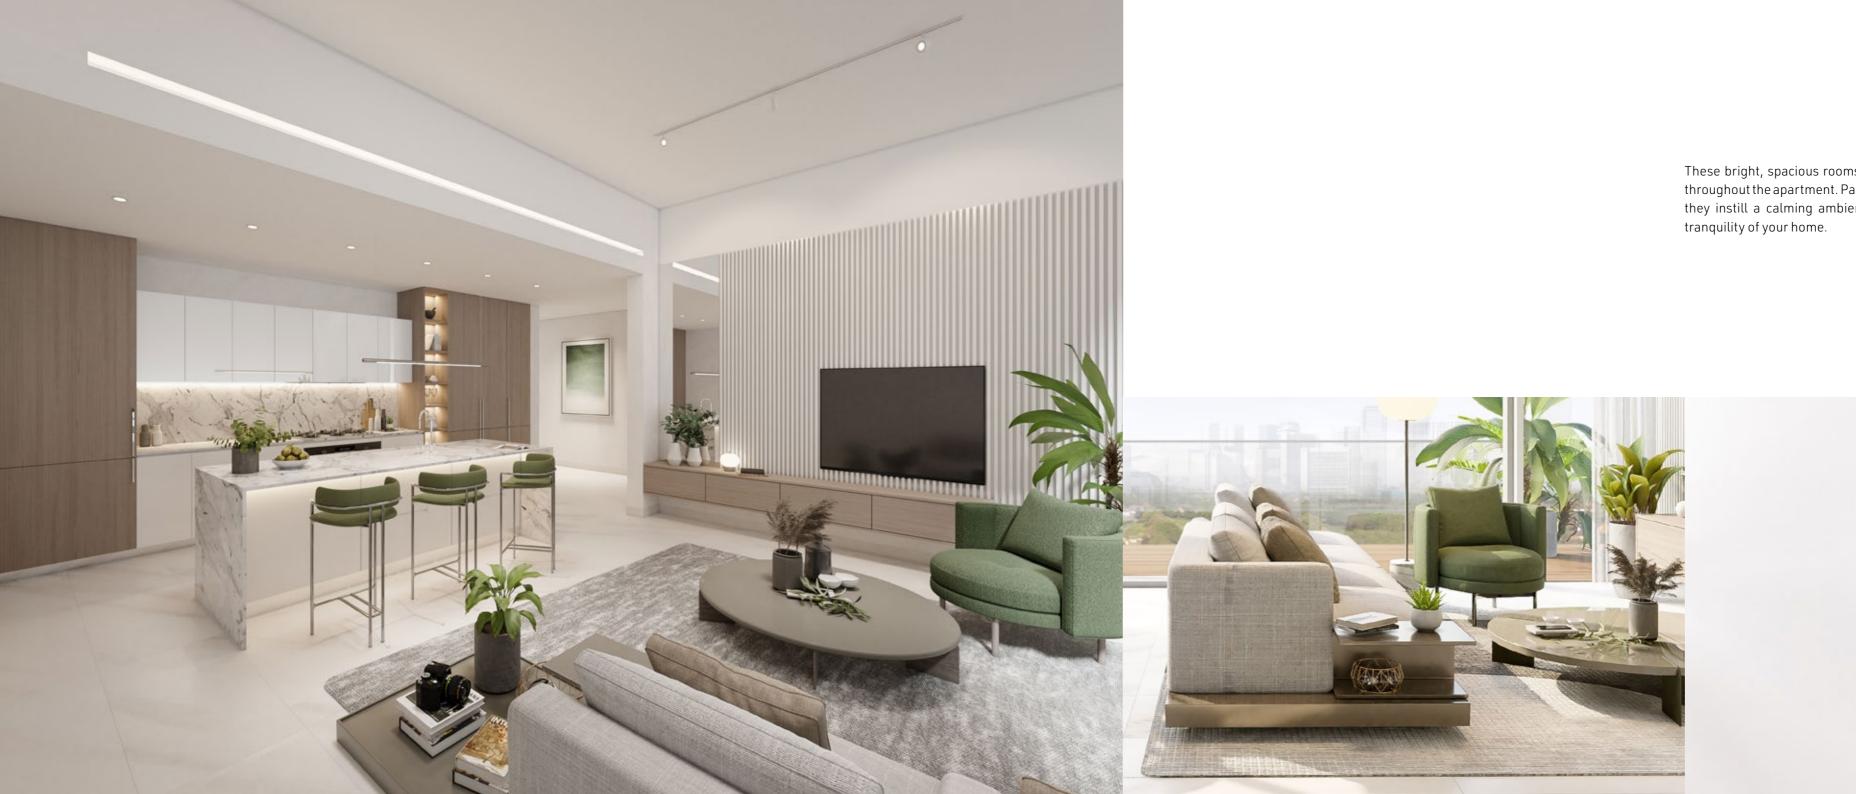

These bright, spacious rooms capture daylight and allow a flow of fresh air throughout the apartment. Paired with contemporary fixtures and furnishings, they instill a calming ambience for entertaining guests or relaxing in the tranquility of your home.