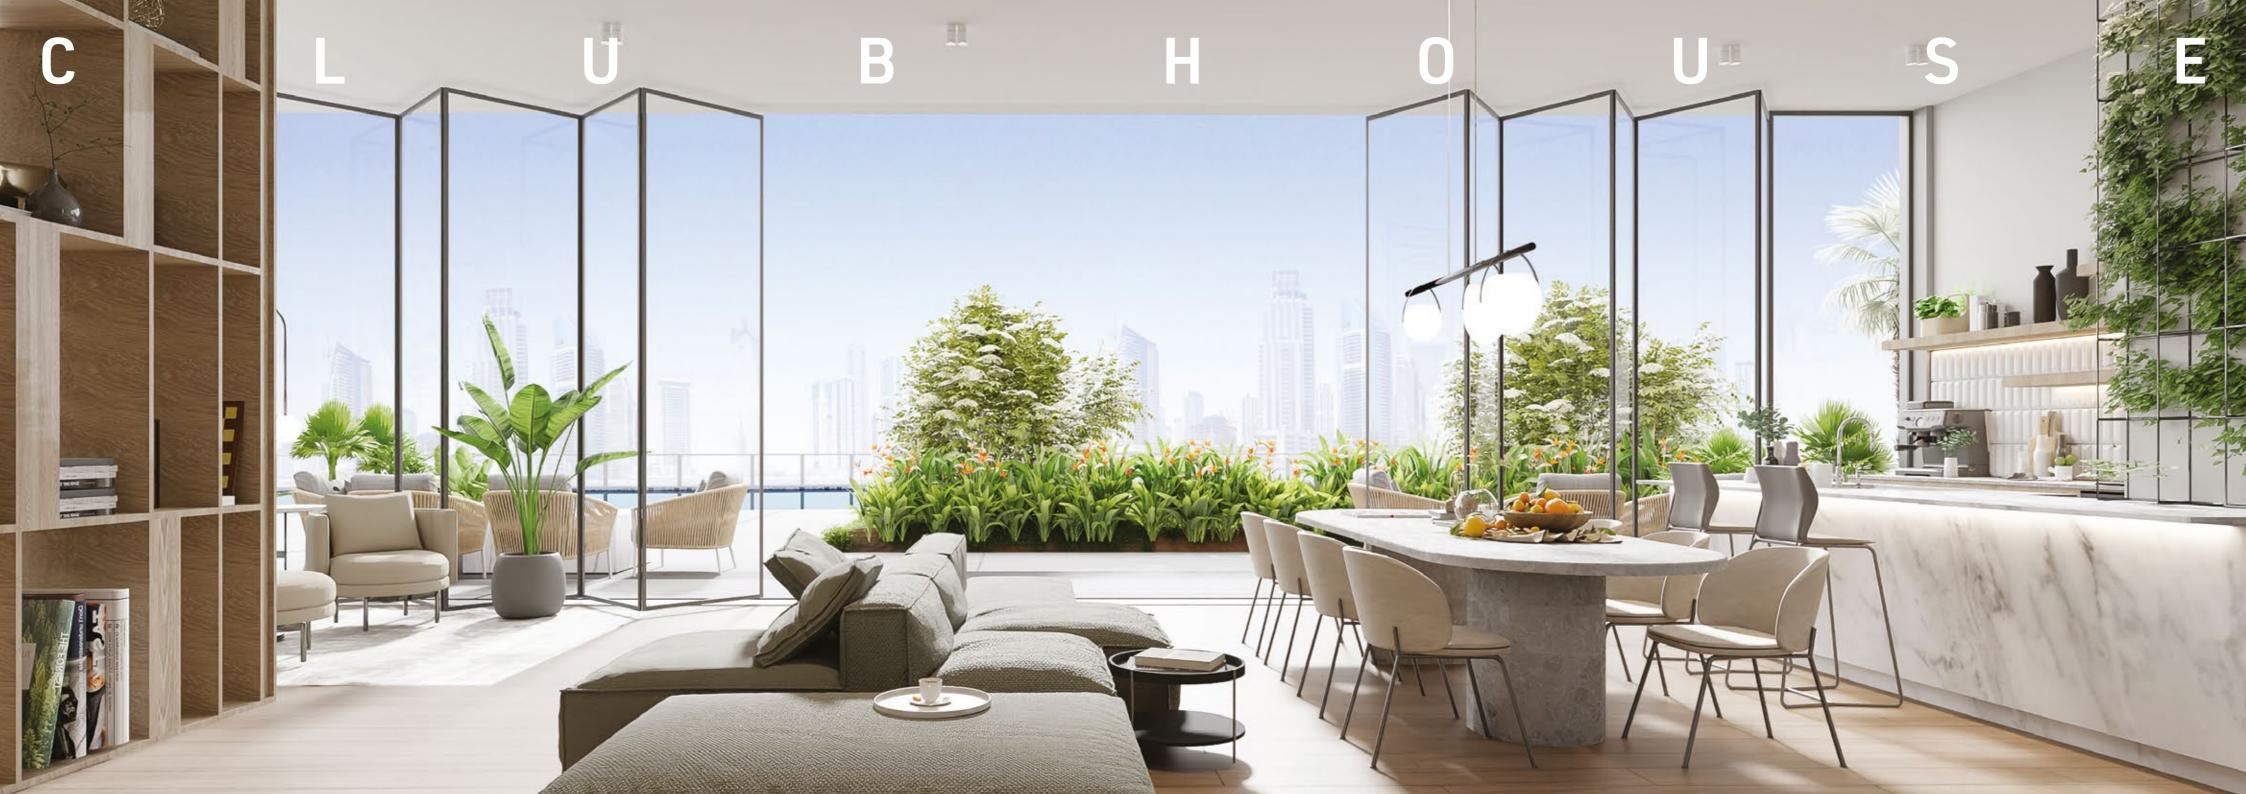

### D E S I G N E D T O

The Clubhouse offers a break from technology with quiet spots to read as well as indoor and outdoor spaces for more sociable activities such as a games table and a gaming zone. It is the perfect venue to unwind and reconnect with those close to you.