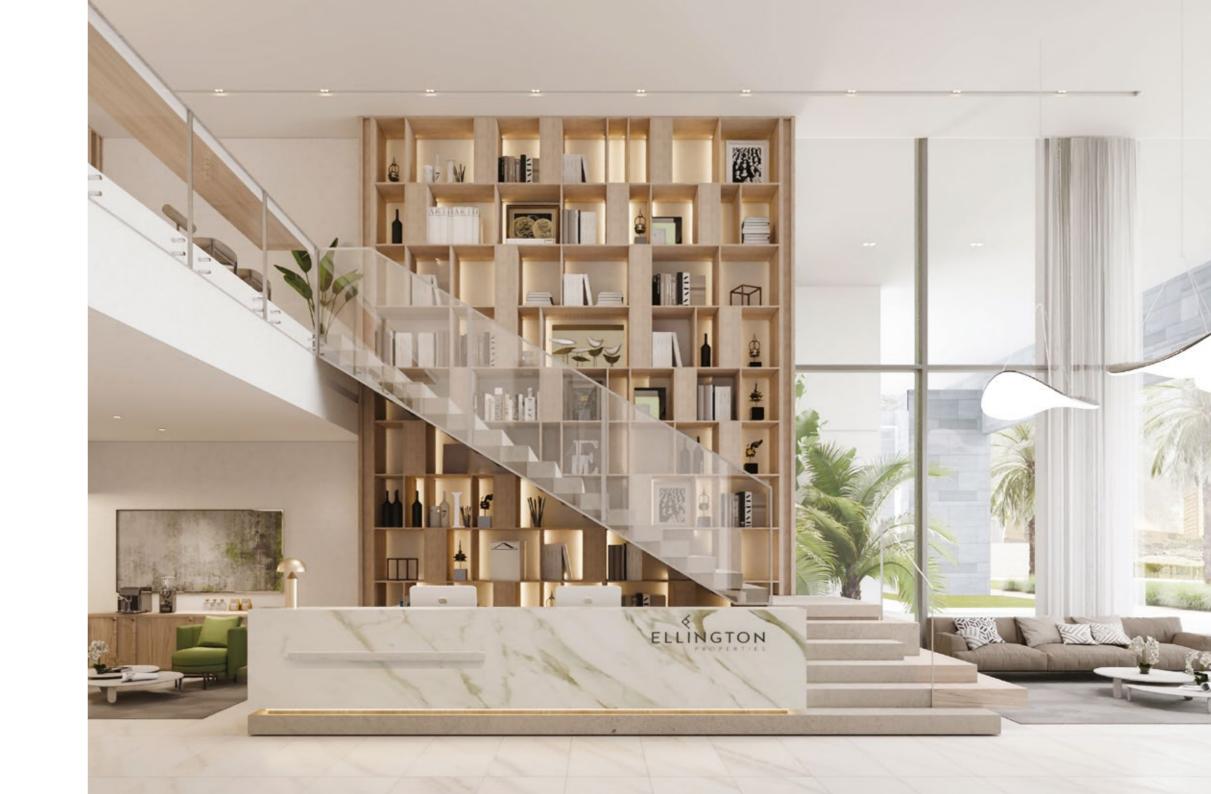

CHILDREN'S PLAY AREA

Merging a hotel concierge, a communal workspace and a welcoming lounge area, the grand vestibule to Ellington House II is a fully-connected hub that looks out across the gardens through floor-to-ceiling windows. Split across a ground floor and a mezzanine, the space offers coffee and refreshments, bookshelves filled with inspiring reads, modern workstations and areas for socialising.

This is a place designed to grow and adapt to the needs of its residents, as well as somewhere to dwell and take in the beauty of its surroundings.

G R O W

B E L O N G