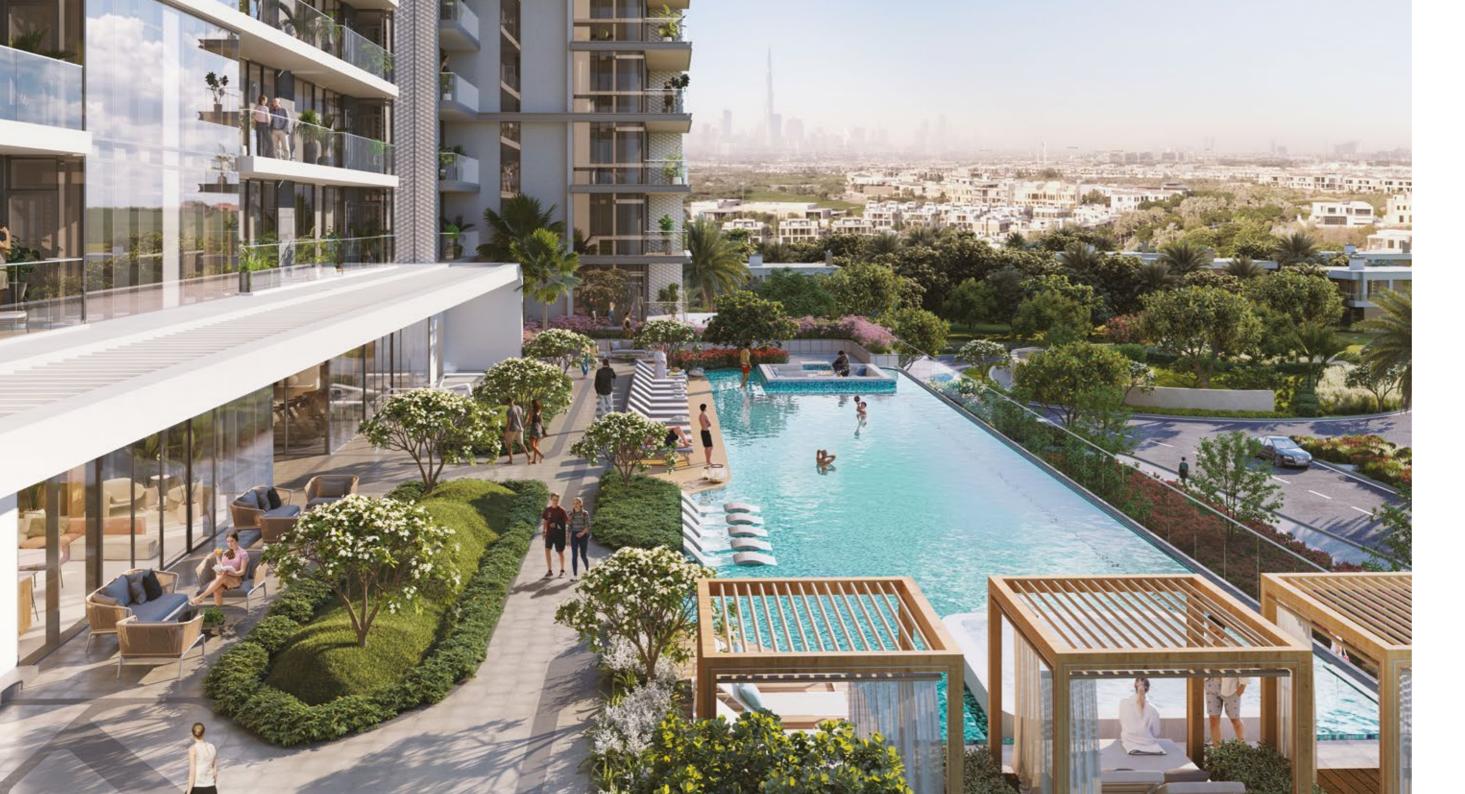

P O O L D E C K

The Pool Deck is perhaps the most beautiful hidden secret of Ellington House II, boasting an illuminated infinity lap pool, Baja shelf, in-built seating, jetted pool, a children's pool and an elevated spa. Looking out across Dubai Hills Golf Course, it is a unique venue for celebrations and entertaining guests, or to simply unwind as the sun sets behind the city skyline.