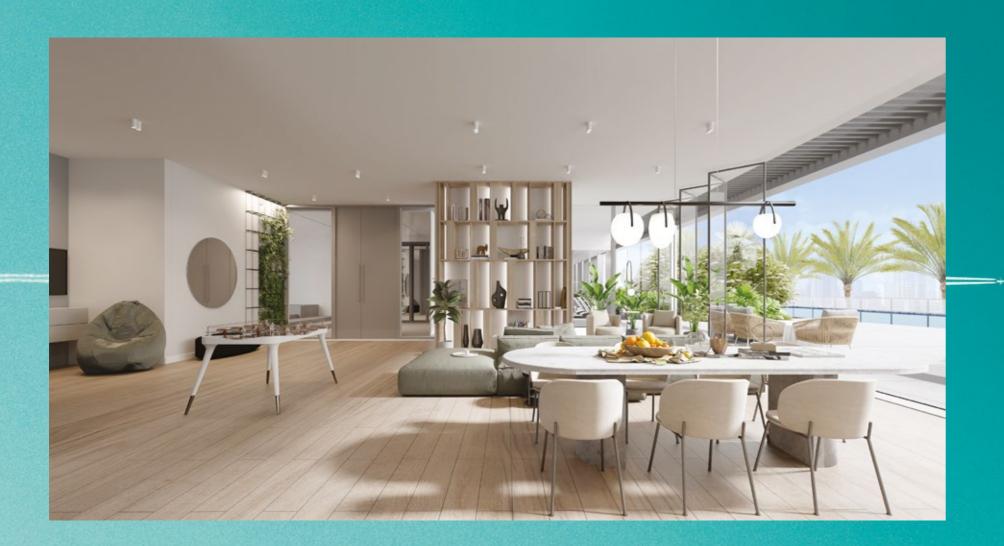

T H E
H E A R T
O F
T H E
H O M E

For many, the kitchen is considered the heart of the home. A place for entertaining, cooking and spending time together each day, our kitchens are crafted with meticulous detail and feature high-quality fittings, including a fridge and freezer, oven and gas cooktop.

These bright, spacious rooms capture daylight and allow a flow of fresh air throughout the apartment. Paired with contemporary fixtures and furnishings, they instill a calming ambience for entertaining guests or relaxing in the tranquility of your home.