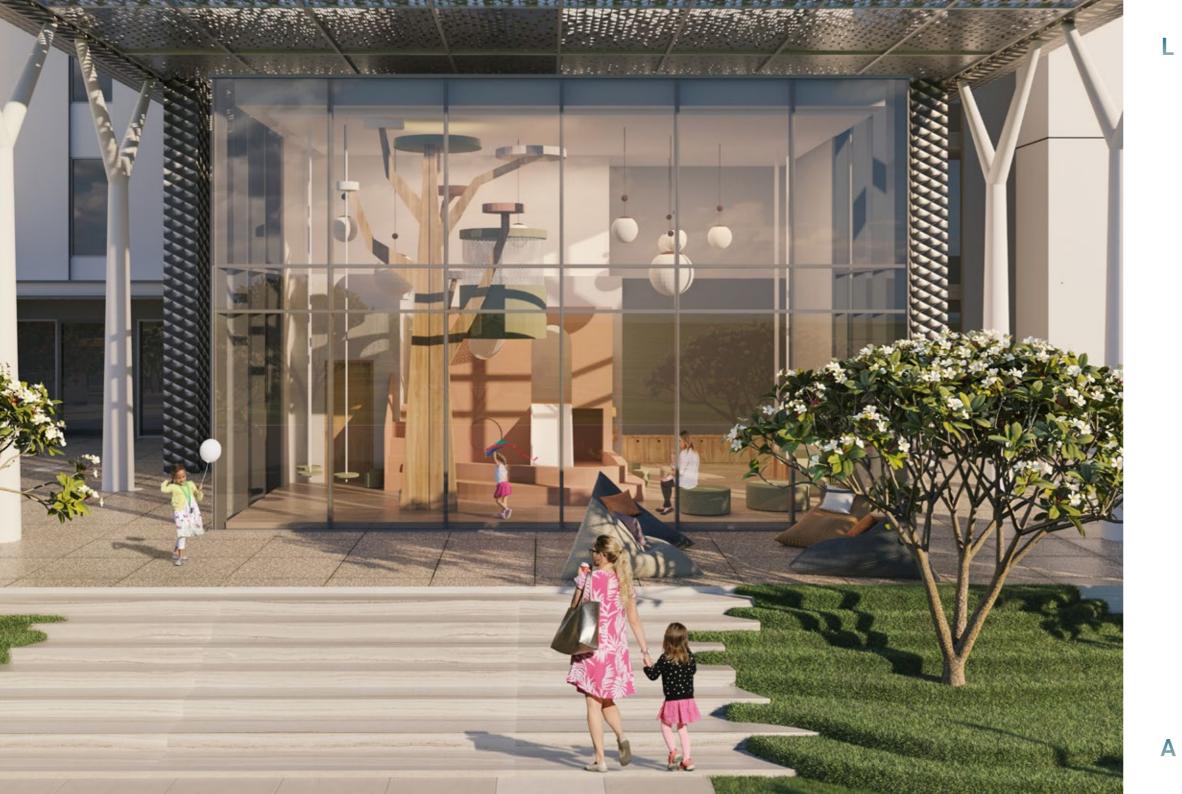

#### R E C H A R G E

Children at Ellington House II will discover theatrical, nature-inspired play areas that delight their imaginations. The space features a child-size bathroom, a multi-tier climbing structure made from eco-friendly wood, as well as award-winning internationally recognised toys, play structures and books. Using scale, and tactile elements, it is an energetic hub of learning, socialising and creating all-important early memories.