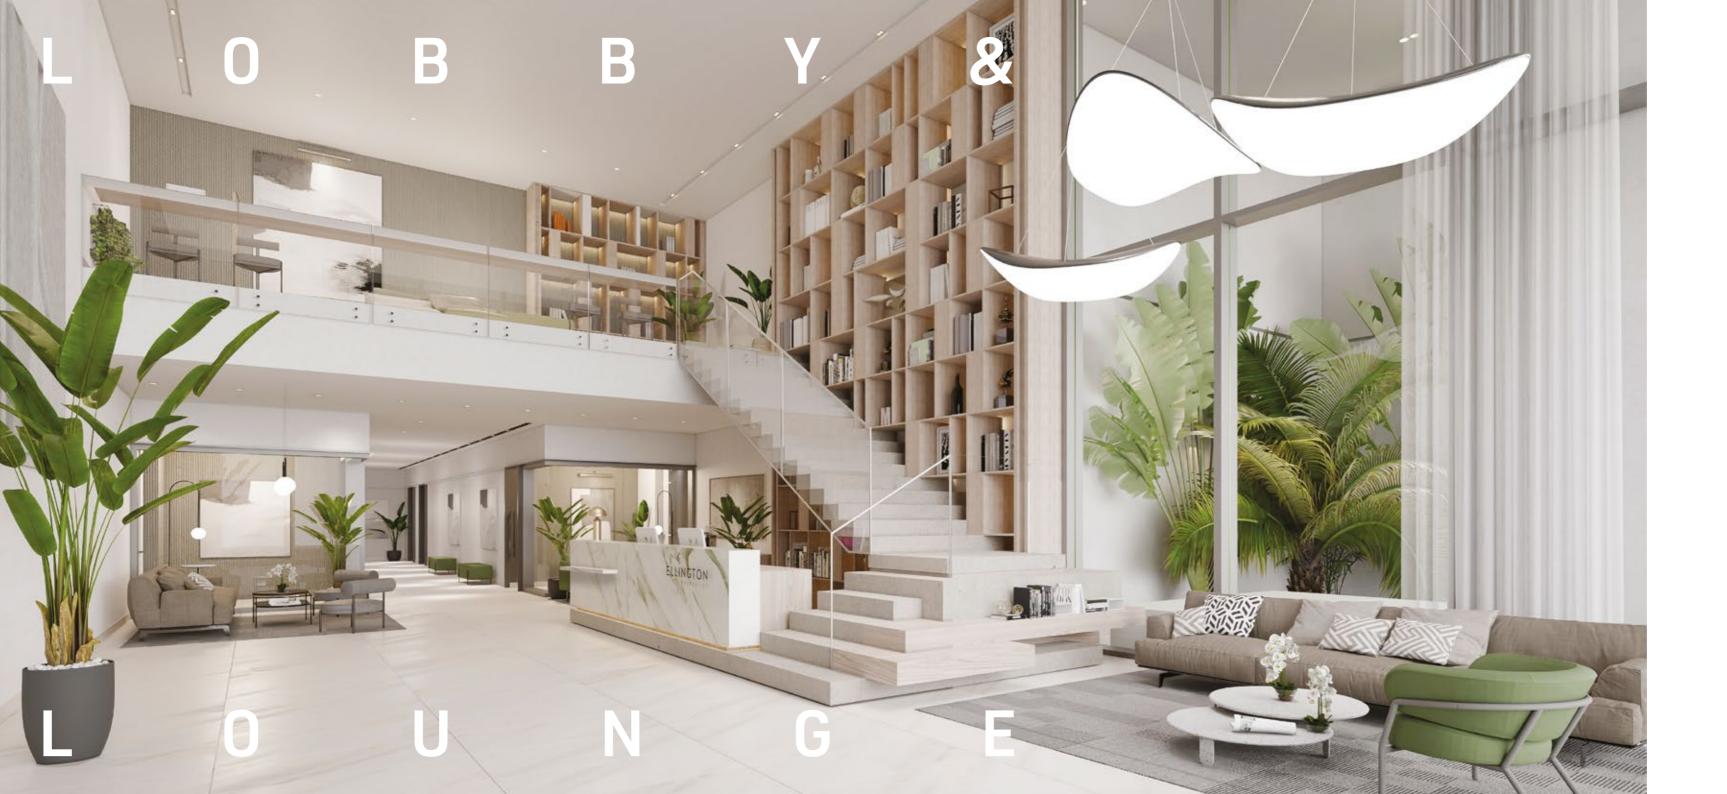

CHILDREN'S PLAY AREA

Merging a hotel concierge, a communal workspace and a welcoming lounge area, the grand vestibule to Ellington House II is a fully-connected hub that looks out across the gardens through floor-to-ceiling windows. Split across a ground floor and a mezzanine, the space offers coffee and refreshments, bookshelves filled with inspiring reads, modern workstations and areas for socialising.

This is a place designed to grow and adapt to the needs of its residents, as well as somewhere to dwell and take in the beauty of its surroundings.

G R O W

B E L O N G