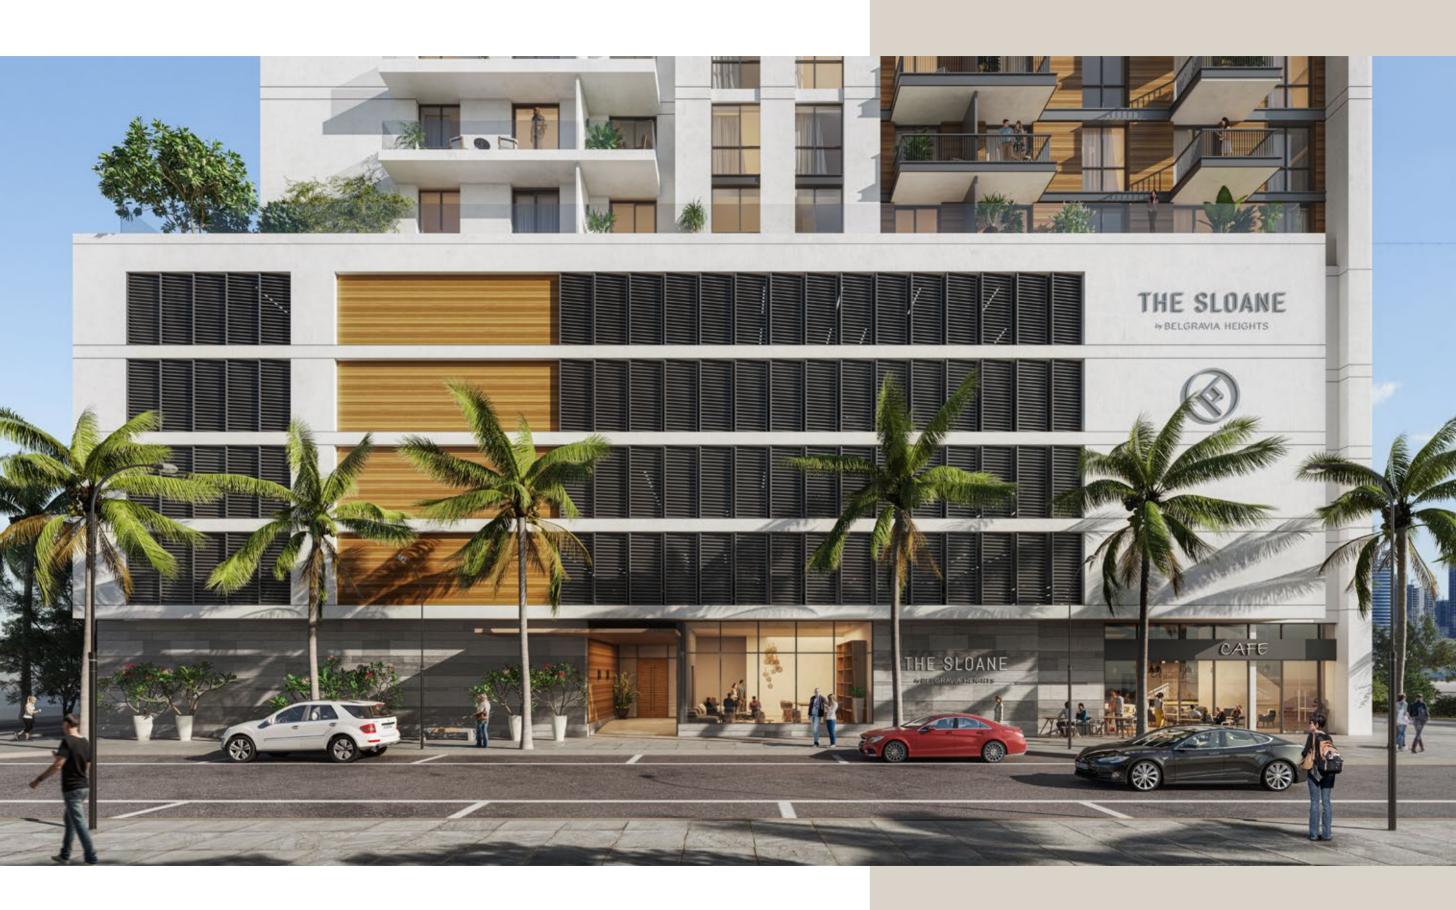

## THE SLOANE

#### by BELGRAVIA HEIGHTS

Located in Jumeirah Village Circle, a diverse community in the heart of Dubai

# THE SLOANE

The Sloane offers refuge in a serene and tranquil environment. As a relaxed, easy vibe, coastal design, it incorporates natural elements, providing you with spaces to help you unwind.

The Sloane is Ellington's newest high-rise development, the epitome of understated beauty, with an interior that mixes beach-side luxury with laid-back comfort.

## BOLD, TRANQUIL & SERENE DESIGN

Elegant crisp white Miami inspired tower, with a slick, contemporary façade, contrasting whites with timbers.

Highlighted by rich and textual dark travertine and punctuated by lobby windows that provide a peek into the art and experience that lies within.