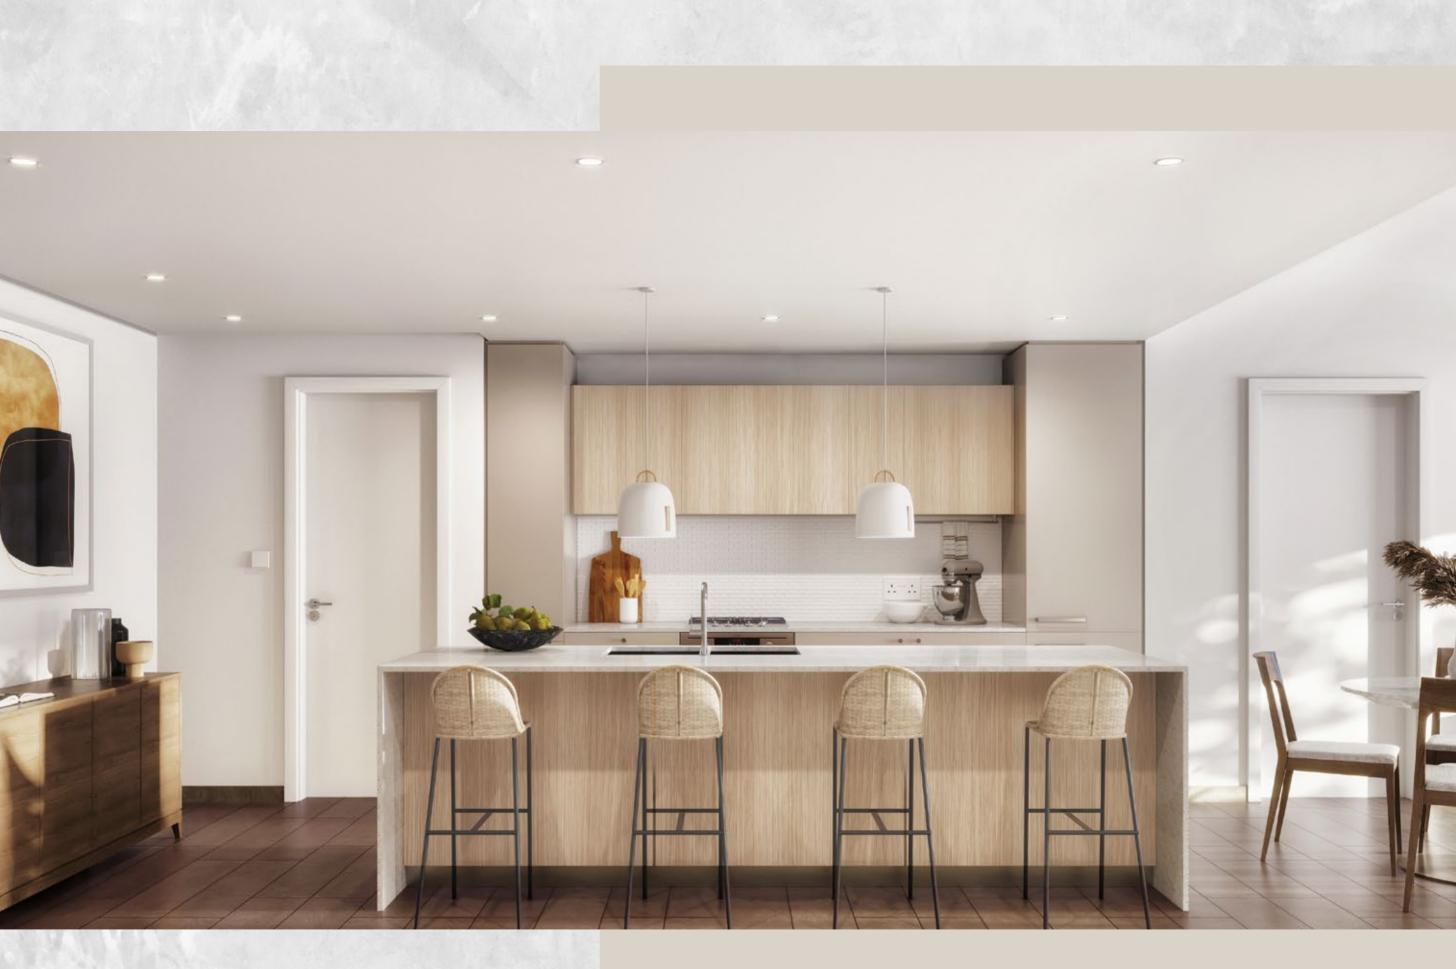

KITCHEN

## SLEEK SPACES WHERE CULINARY MAGIC CAN UNFOLD

With the aim of creating spaces that inspire, the kitchen combines functionality with superb international quality standards. The signature kitchen island offers the perfect surface for kitchen creations and entertainment.

Ergonomically designed, the kitchen is fitted with integrated appliances that blend away with two-tone laminate cabinets and quartz waterfall countertops.