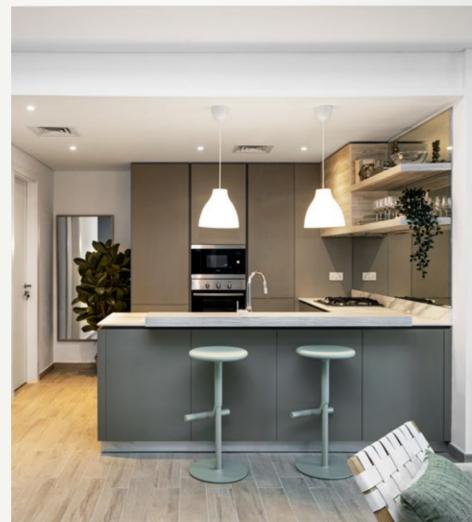

## INTERIORS

Cozy and bright, The Sloane is a young and fresh take on vibrant urban living, with coastal palette that offers a neutral and comforting backdrop.

A welcoming mix of grand and bright white, neutral coffee tones and warm wood complimented by subtle hints of black, textural compositions and art.