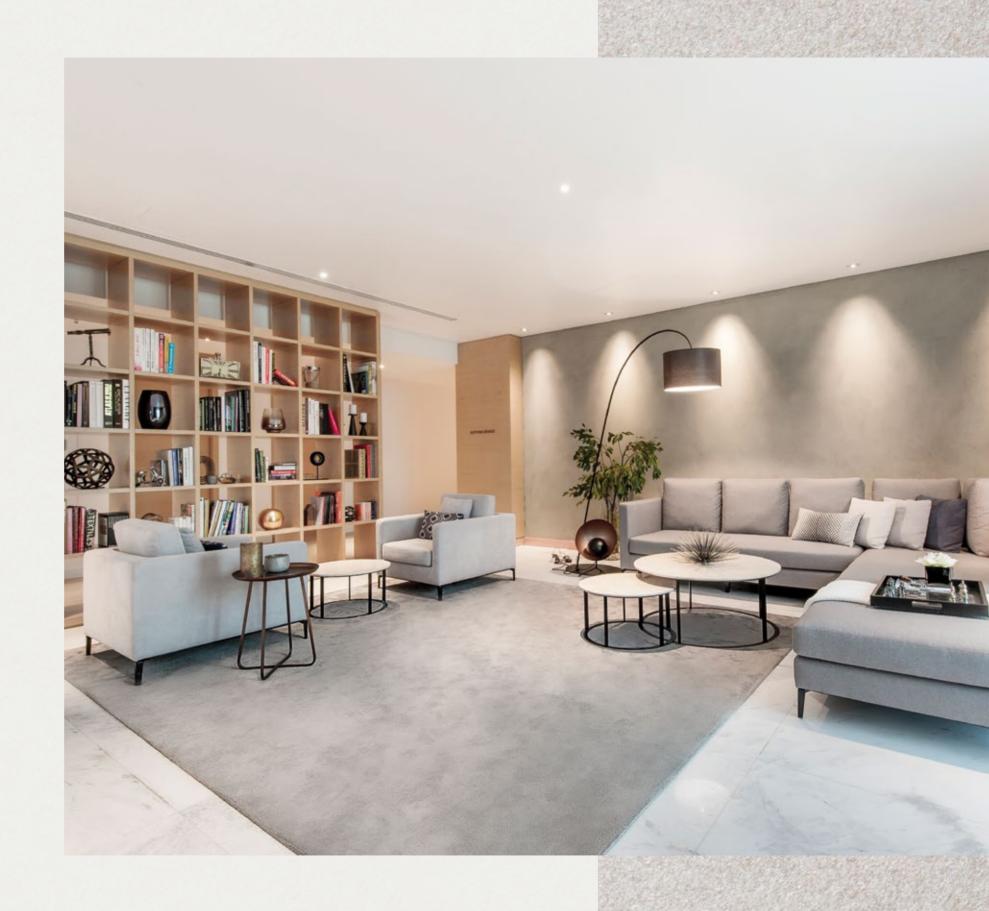

## INTERIORS

Cozy and bright, The Sloane is a young and fresh take on vibrant urban living, with coastal palette that offers a neutral and comforting backdrop.

A welcoming mix of grand and bright white, neutral coffee tones and warm wood complimented by subtle hints of black, textural compositions and art.

# INVITING & INVIGORATING

Sophisticated and simple, the living spaces provide uninterrupted views and access to the outdoors. An open space where living, dining, and kitchen merge into a lifestyle destination.

A beautiful space to gather, providing endless reasons to celebrate. There is no doubt that the living spaces at The Sloane were made to impress.

BEDROOM