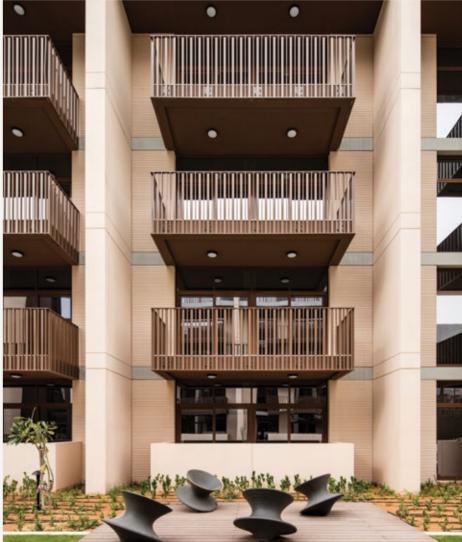

## BOLD, TRANQUIL & SERENE DESIGN

Elegant crisp white Miami inspired tower, with a slick, contemporary façade, contrasting whites with timbers.

Highlighted by rich and textual dark travertine and punctuated by lobby windows that provide a peek into the art and experience that lies within.

## A DIVERSE AND WELCOMING SPACE

The lobby is a reminiscent of a beach escape. With its bold, textural and dramatic laid-back setting. It creates a calming oasis for residents and guests.

An area to socialize, work and entertain, the lobby features a full-hospitality venue, setting a tone for an unexpected escape within Jumeirah Village Circle.