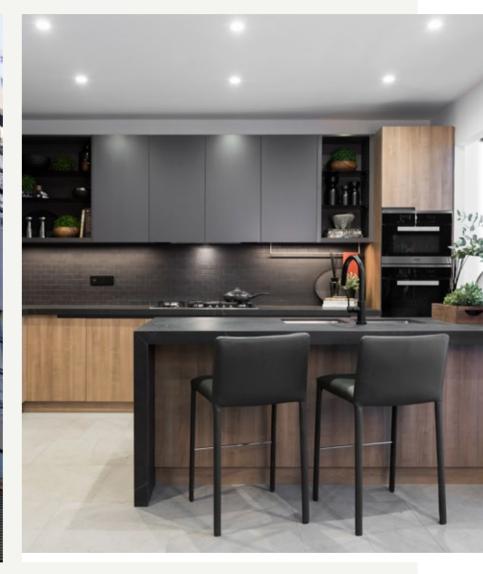

KITCHEN

## SLEEK SPACES WHERE CULINARY MAGIC CAN UNFOLD

With the aim of creating spaces that inspire, the kitchen combines functionality with superb international quality standards. The signature kitchen island offers the perfect surface for kitchen creations and entertainment.

Ergonomically designed, the kitchen is fitted with integrated appliances that blend away with two-tone laminate cabinets and quartz waterfall countertops.