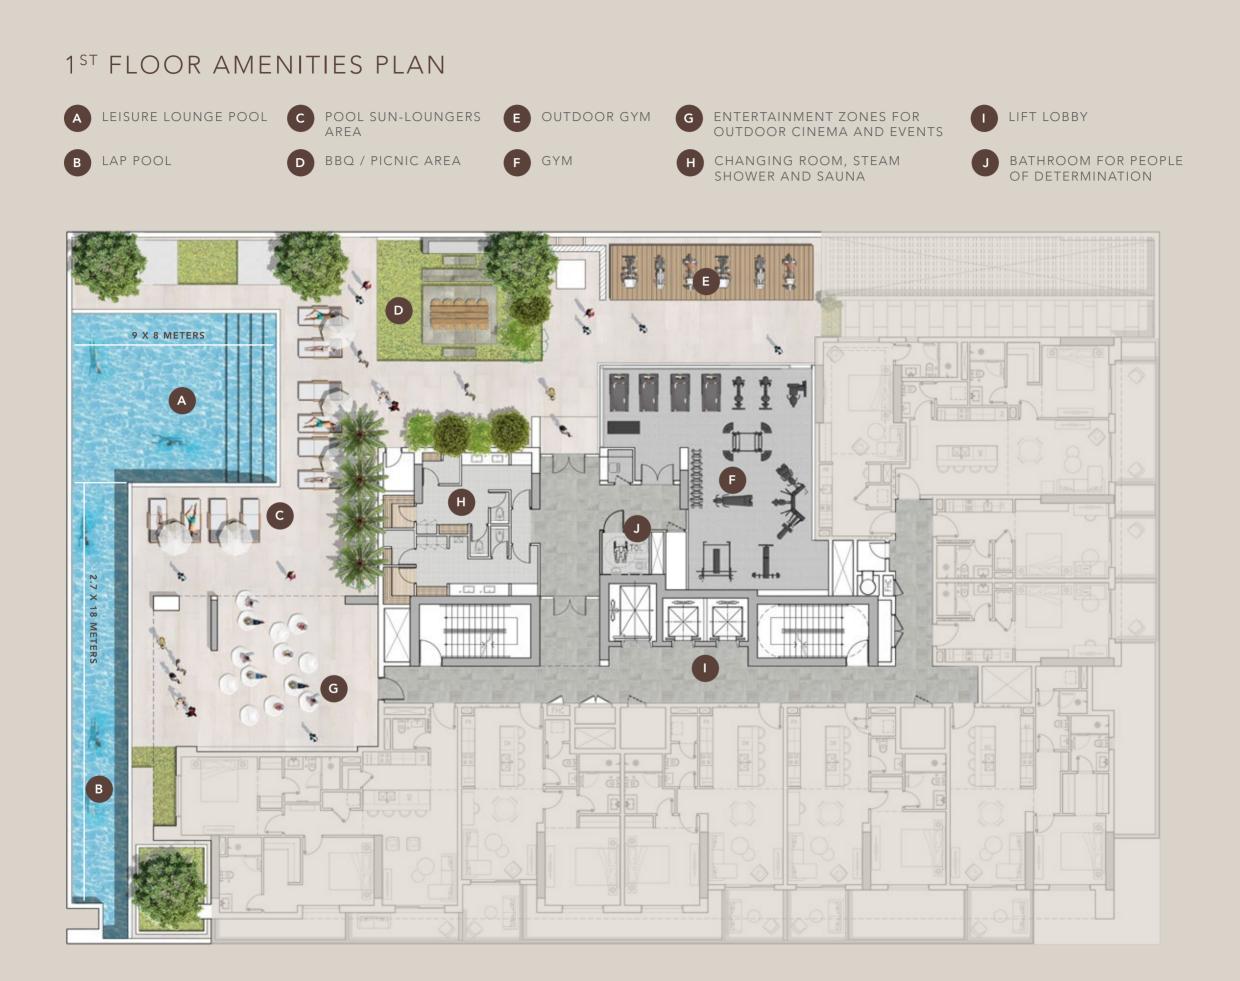

SWIMMING POOL

## REFRESHING & RELAXING

The pool offers two different areas, a lap and lounge section, suitable for both beginners and experts alike. It is the perfect place to enjoy the weather, relax, swim and get inspired.

## STIMULATES & MOTIVATES

Designed with your whole body in mind, the gym is a vibrant and engaging space providing residents the best motivation to get moving. Featuring five workout zones for cardio, resistance, free weights, boxing and stretching, the fitness studio caters an ultimate routine to become your best self.