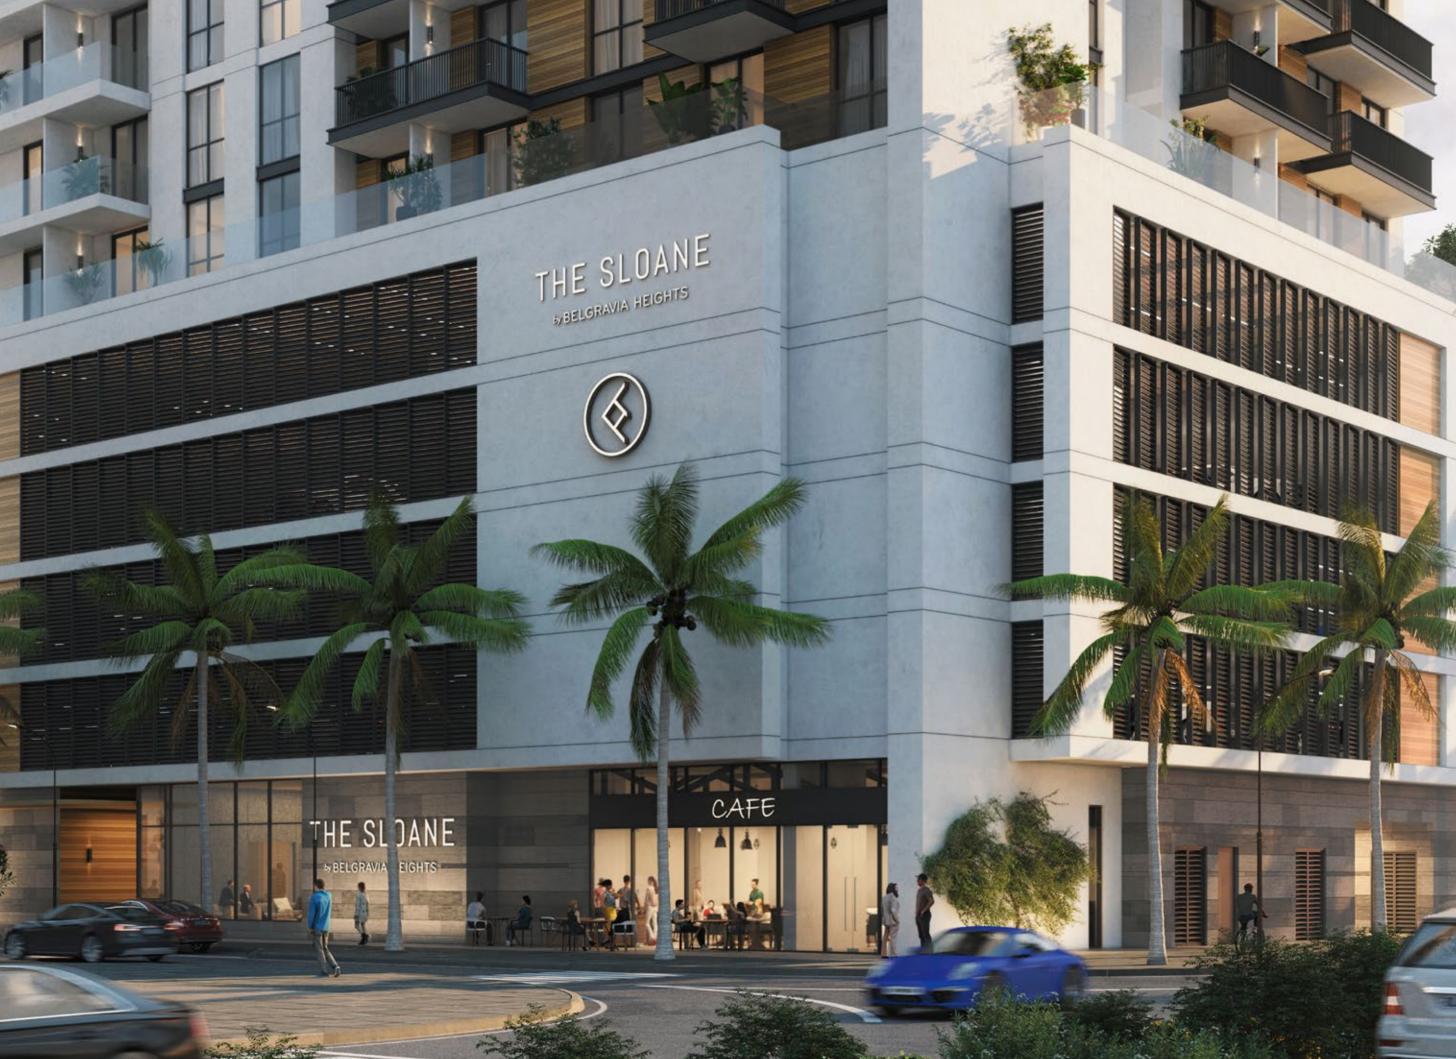

## THE SLOANE

#### by BELGRAVIA HEIGHTS

Located in Jumeirah Village Circle, a diverse community in the heart of Dubai

# THE SLOANE

The Sloane offers refuge in a serene and tranquil environment. As a relaxed, easy vibe, coastal design, it incorporates natural elements, providing you with spaces to help you unwind.

The Sloane is Ellington's newest high-rise development, the epitome of understated beauty, with an interior that mixes beach-side luxury with laid-back comfort.

## BOLD, TRANQUIL & SERENE DESIGN

Elegant crisp white Miami inspired tower, with a slick, contemporary façade, contrasting whites with timbers.

Highlighted by rich and textual dark travertine and punctuated by lobby windows that provide a peek into the art and experience that lies within.