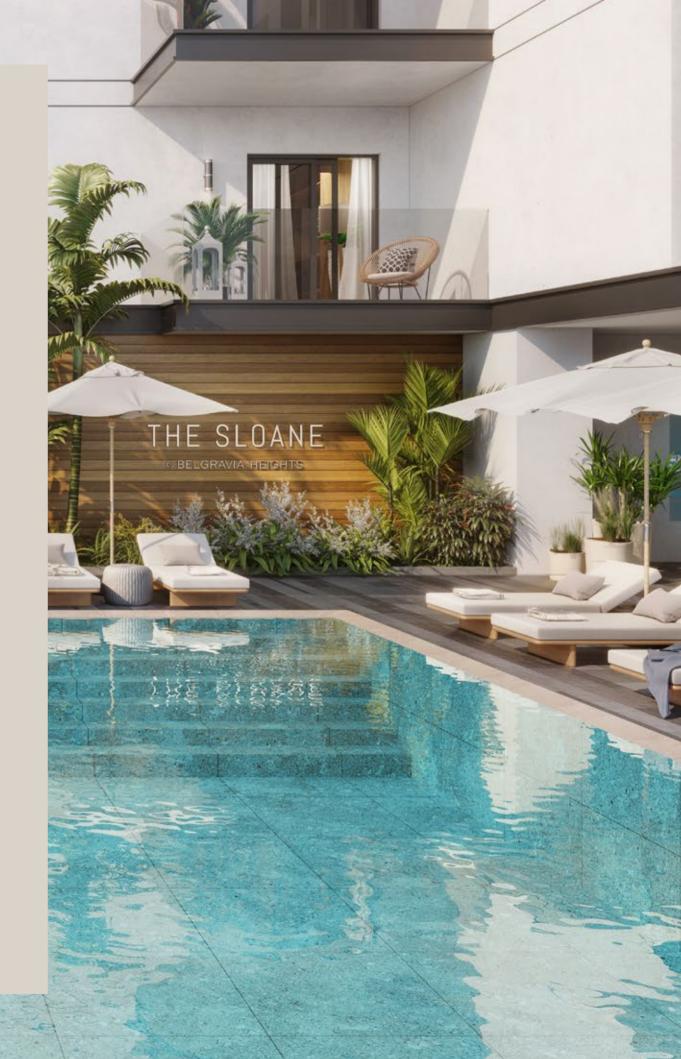

SWIMMING POOL

## REFRESHING & RELAXING

The pool offers two different areas, a lap and lounge section, suitable for both beginners and experts alike. It is the perfect place to enjoy the weather, relax, swim and get inspired.