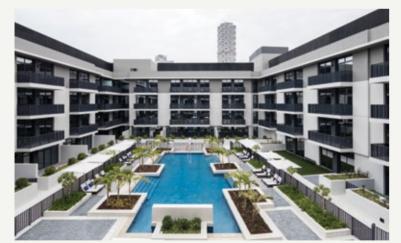

SWIMMING POOL

## REFRESHING & RELAXING

The pool offers two different areas, a lap and lounge section, suitable for both beginners and experts alike. It is the perfect place to enjoy the weather, relax, swim and get inspired.