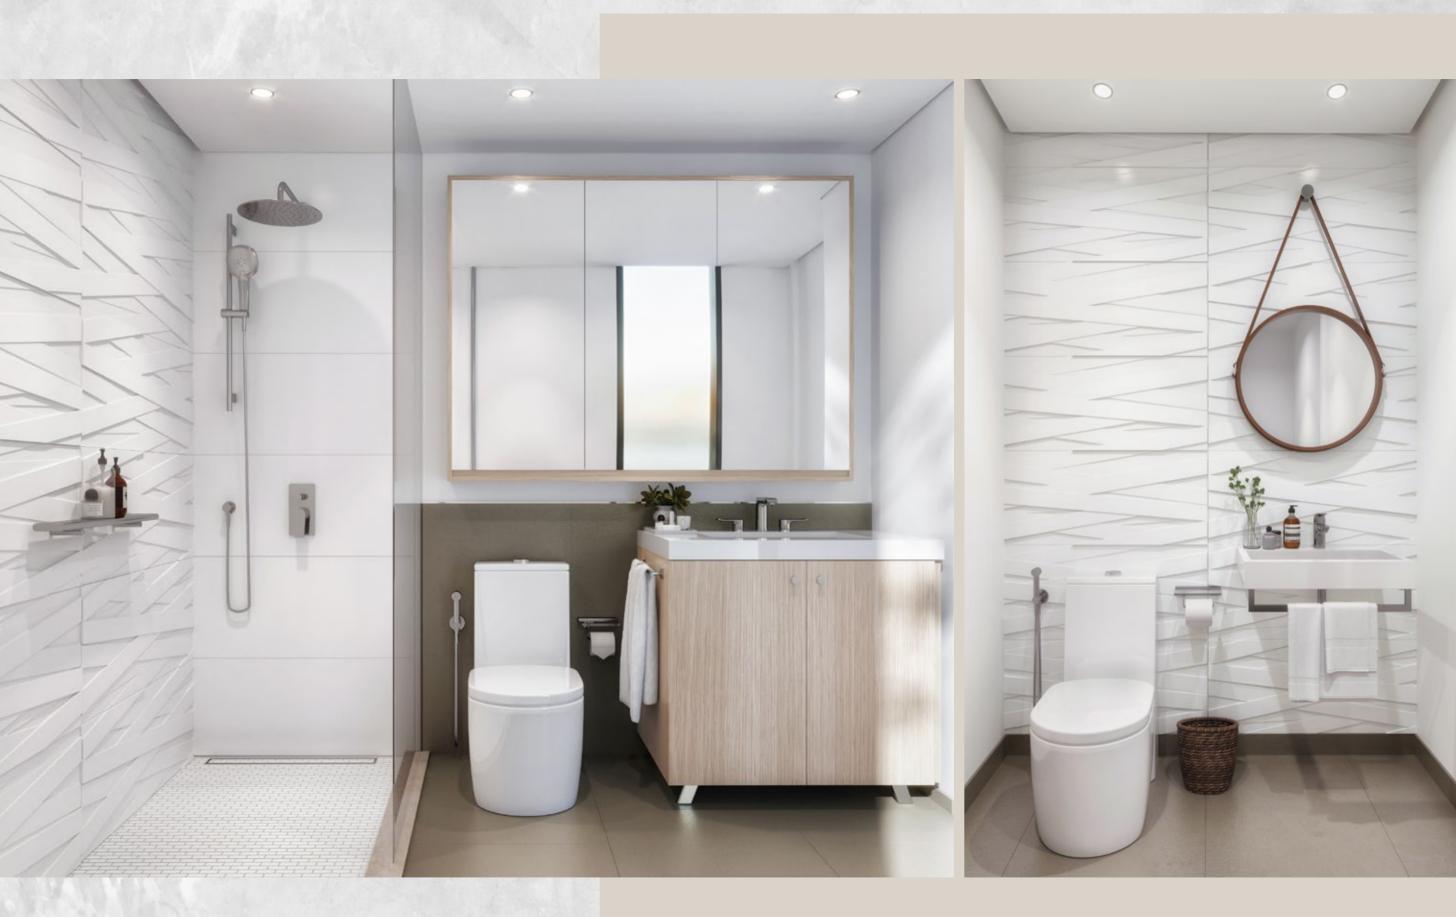

BATHROOM

## A PLACE TO RECHARGE

Elegant and functional, the sleek bathroom provides ample storage and display spaces for modern day living routine.

The bold white woven wall tile accentuates the feature walls, while soft and warm porcelain lines the floors and a spa-like walk-in shower reinforces a sense of relaxation and well-being.