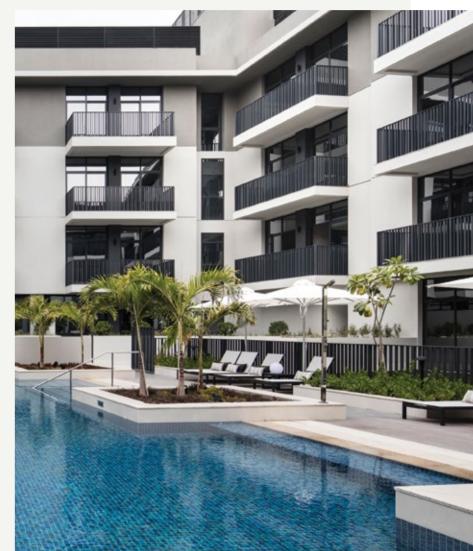

SWIMMING POOL

## REFRESHING & RELAXING

The pool offers two different areas, a lap and lounge section, suitable for both beginners and experts alike. It is the perfect place to enjoy the weather, relax, swim and get inspired.