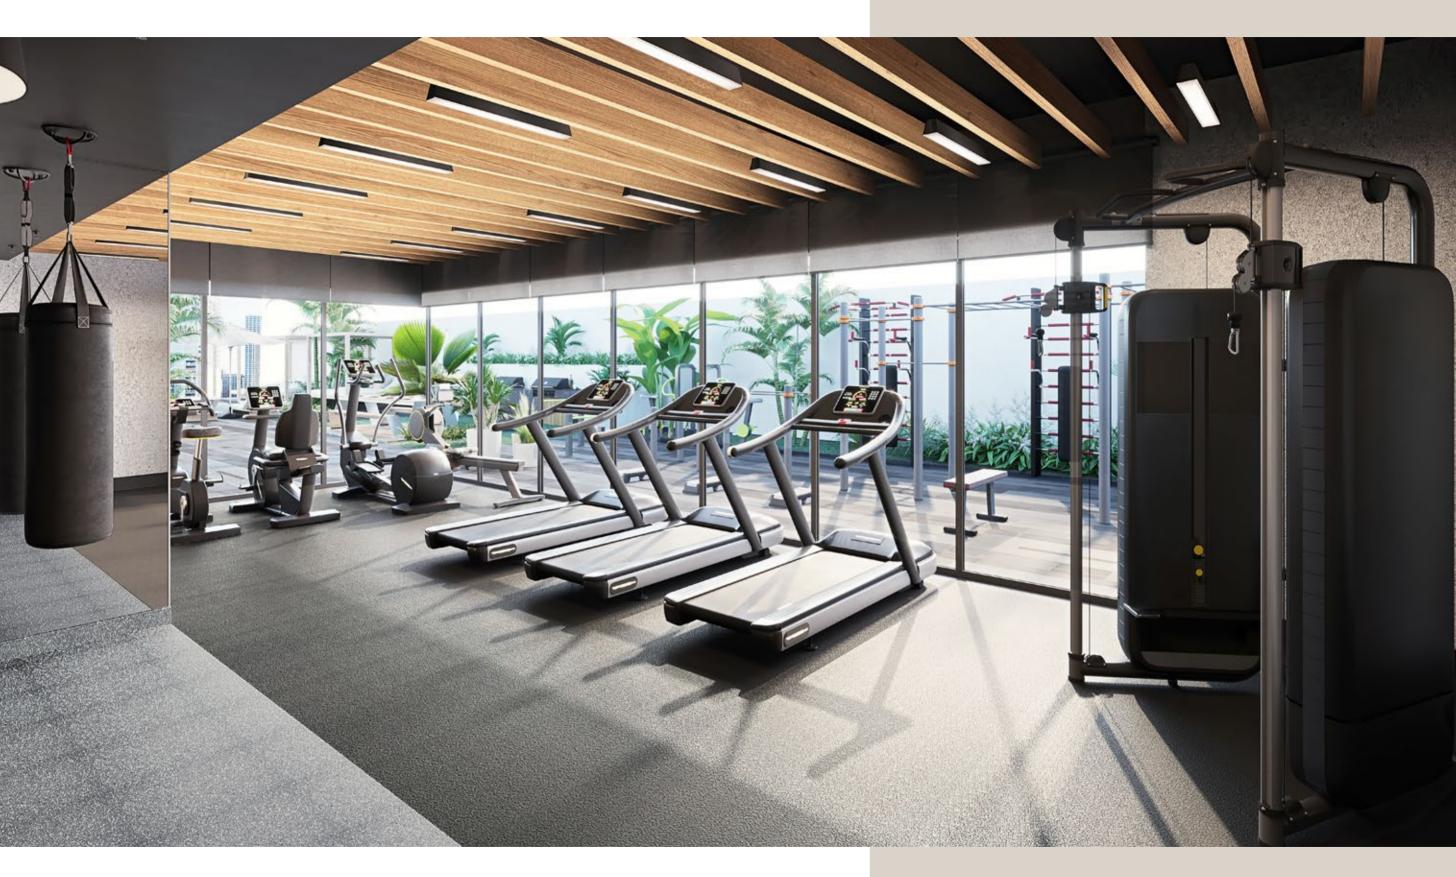

## STIMULATES & MOTIVATES

Designed with your whole body in mind, the gym is a vibrant and engaging space providing residents the best motivation to get moving. Featuring five workout zones for cardio, resistance, free weights, boxing and stretching, the fitness studio caters an ultimate routine to become your best self.