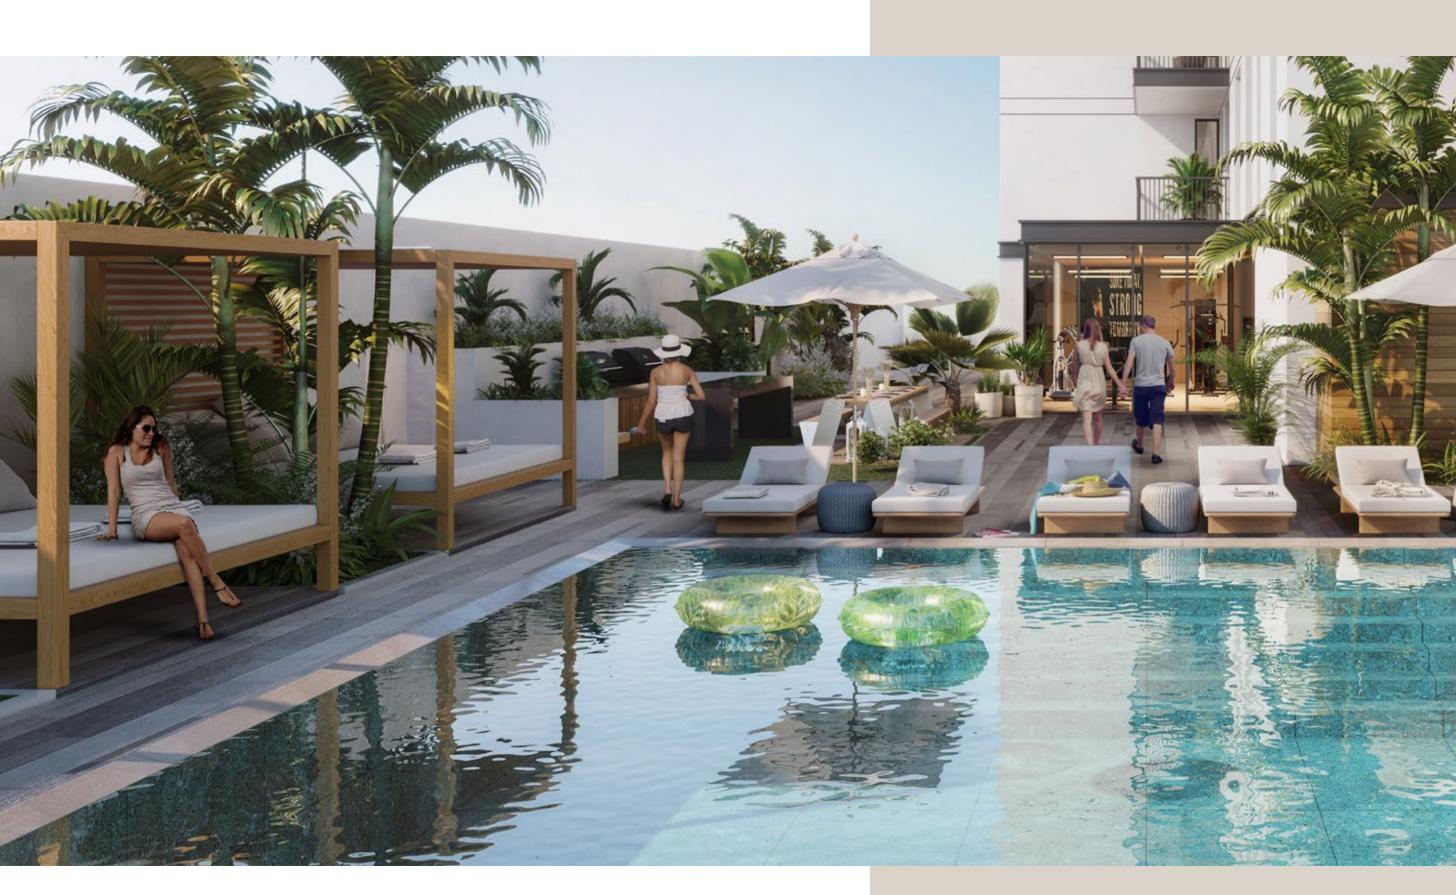

SWIMMING POOL

## REFRESHING & RELAXING

The pool offers two different areas, a lap and lounge section, suitable for both beginners and experts alike. It is the perfect place to enjoy the weather, relax, swim and get inspired.

## STIMULATES & MOTIVATES

Designed with your whole body in mind, the gym is a vibrant and engaging space providing residents the best motivation to get moving. Featuring five workout zones for cardio, resistance, free weights, boxing and stretching, the fitness studio caters an ultimate routine to become your best self.