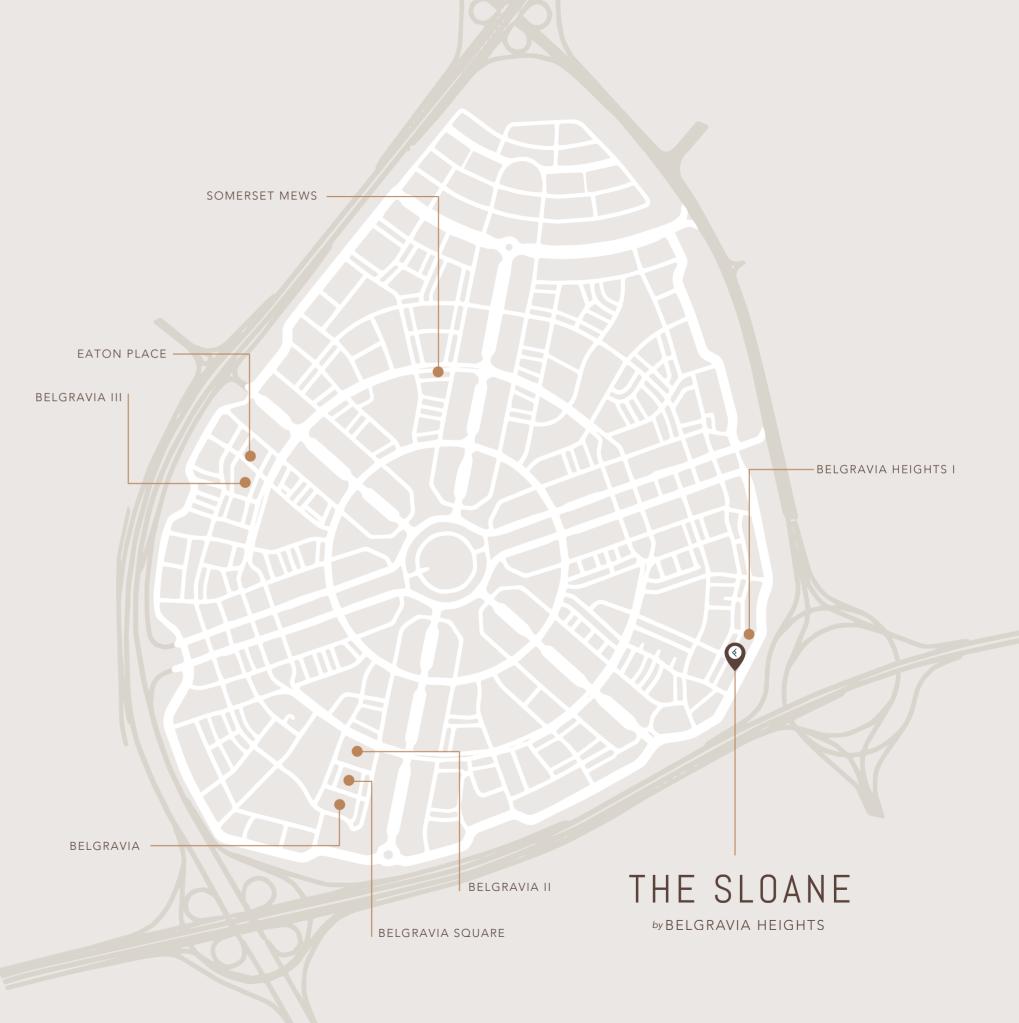

#### DOWNTOWN DUBAI

**BELGRAVIA** 

DT1 is a trend-setter for the new market standard that incorporates art, technology, and amenities in the heart of Dubai. Places emphasis on the expression of unique and luxurious residences wrapped with an understated yet elegant facade, offering a truly distinct setting inside out. It includes 132 units and penthouses, ranging from 534 sq ft to 5642 sq ft. With amenities including a lap and leisure pool, club lounge, gym, art gallery and landscaped areas and retail, DT1 offers the most impressive lifestyle.

#### JUMEIRAH VILLAGE CIRCLE

Belgravia is a building enveloped by new 'Residential Rhythm' using precisely balanced proportions, bespoke details and sustainable material composition in the building design. The project includes 181 units, ranging from 1 to 3 bedroom apartments. Equipped with a swimming pool, gym, jogging track, elegant lobby, and indoor and outdoor playing areas, Belgravia provides well equipped amenities for all residents.

#### BELGRAVIA III

Belgravia III comes with fresh cool palette with penny round tiles, white joinery and light wood accents creating an enjoyable and relaxing retreat. As a uniquely designed community, it offers 260 modern studios, 1 and 2 bedroom apartments and townhouses, with excellent amenities such as swimming pools, gyms, indoor and outdoor playing areas and landscaped greenery.

Designed to cater to the needs of families looking for a practical living option without compromising the space nor the design, Eaton Place offers a collection of 110 units including studios, 1, 2 & 3 bedroom residences. The project offers on-site opportunities for fitness and recreation, such as the well-equipped gym, the outdoor pool surrounded by lush greenery, play areas and more.

#### SOMERSET MEWS

Somerset Mews features refined and contemporary townhouses with a striking facade of earth tones boasting ample private balconies and focuses on plenty of natural lights. The clean lines, expansive windows and open-concept layout of the townhouses reimagines how residents should live by using angles mixed with curved surfaces, floor-to-ceiling picture windows and innovative designs. Explore 17 spacious 4 bedroom townhouses, designed in true contemporary fashion.

BELGRAVIA

Belgravia II offers its residents a quality of life that can't be found elsewhere with a color scheme that is intentionally neutral, a calm but strong range of white and warm woods offset and framed by black, appreciating the shadows of time. Alongside the 188 units consisting of studios, 1, 2 and 3 bedroom apartments and townhouses, the project offers amenities designed to enhance the residents' living experience, such as the pool, gym, indoor playing area and landscaped central court.

#### **BELGRAVIA HEIGHTS I**

With a Scandinavian design approach, timeless gray palette and beautiful accents of white and warm beige tones, the look and feel invites minimalism, simplicity and functionality, creating a more holistic approach in life. It features 156 bespoke studios, 1 and 2 bedroom apartments, a resort-style pool, pool terrace, roof deck, yoga retreat, children's play area and fully equipped fitness centre.

An icon of contemporary architecture and designed for optimum community living, Belgravia Square encompasses 225 beautifully crafted studios, 1 & 2 bedroom apartments, with amenities such as adult and kids pool areas, wellequipped fitness center, changing rooms, a kid play area, and a clubhouse.