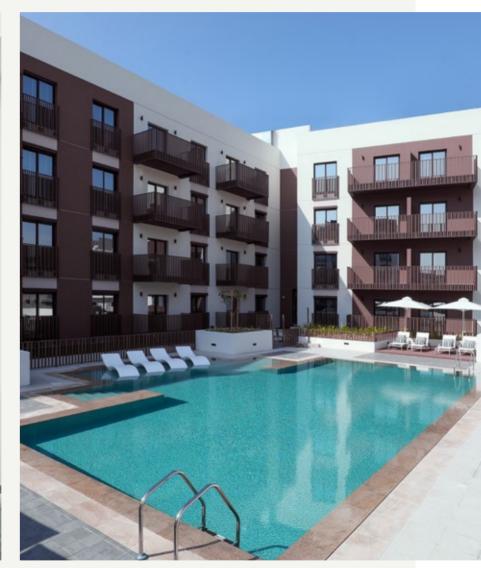

SWIMMING POOL

## REFRESHING & RELAXING

The pool offers two different areas, a lap and lounge section, suitable for both beginners and experts alike. It is the perfect place to enjoy the weather, relax, swim and get inspired.