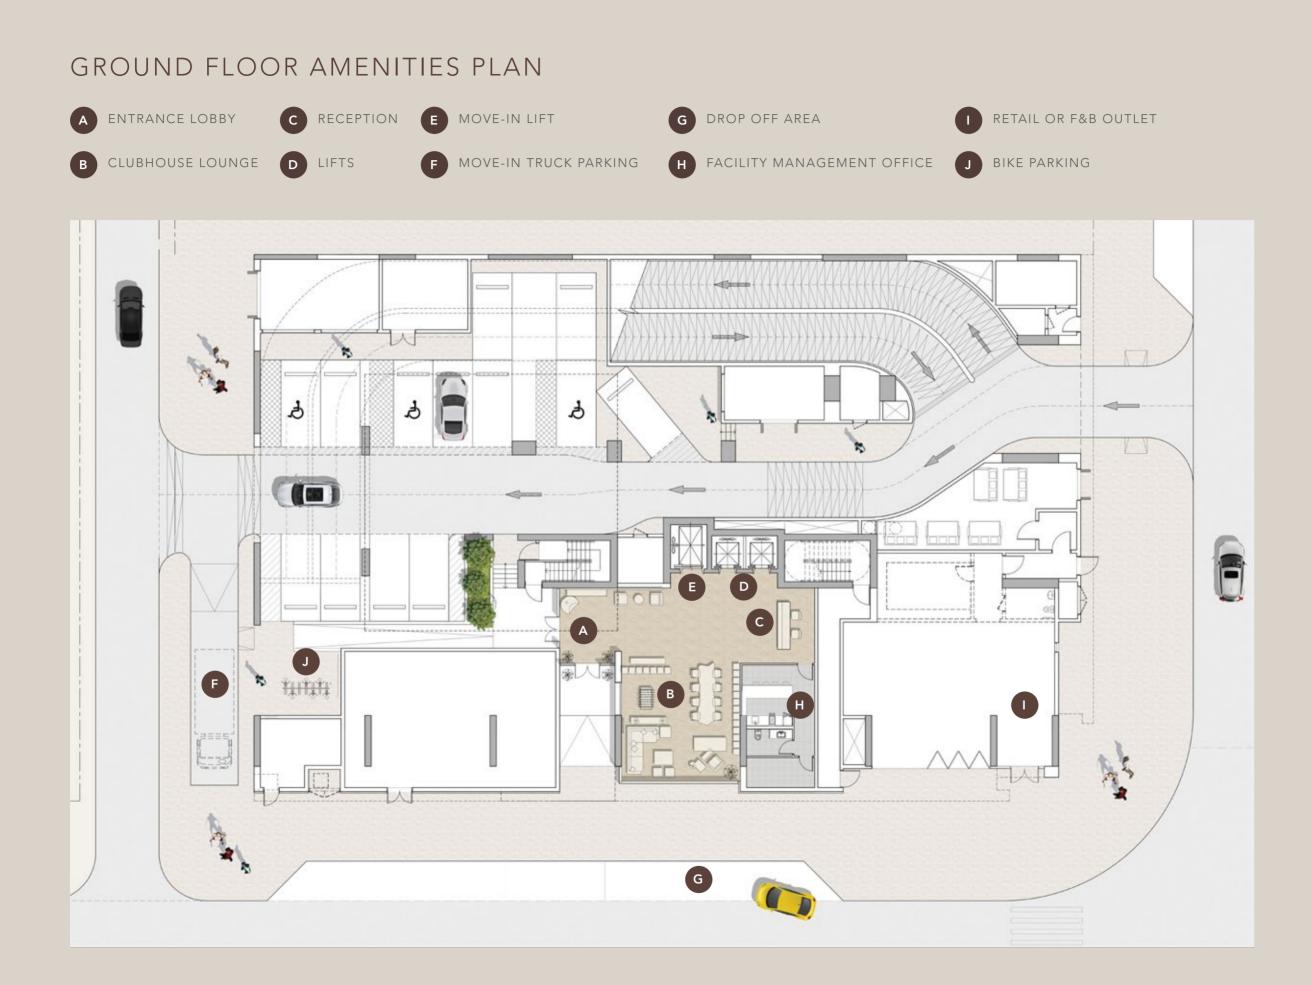

# THE SLOANE

by BELGRAVIA HEIGHTS

## THE SLOANE

#### by BELGRAVIA HEIGHTS

Located in Jumeirah Village Circle, a diverse community in the heart of Dubai