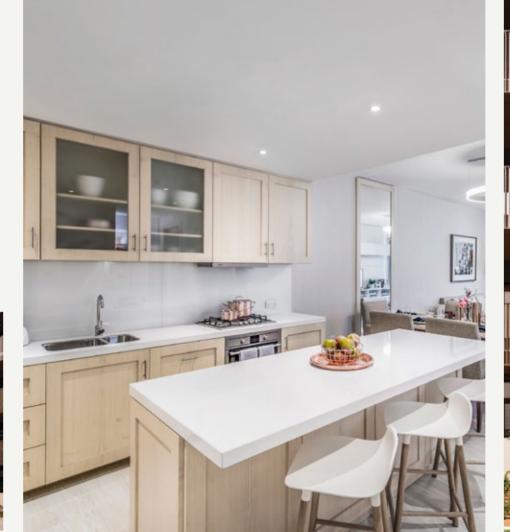

KITCHEN

## SLEEK SPACES WHERE CULINARY MAGIC CAN UNFOLD

With the aim of creating spaces that inspire, the kitchen combines functionality with superb international quality standards. The signature kitchen island offers the perfect surface for kitchen creations and entertainment.

Ergonomically designed, the kitchen is fitted with integrated appliances that blend away with two-tone laminate cabinets and quartz waterfall countertops.