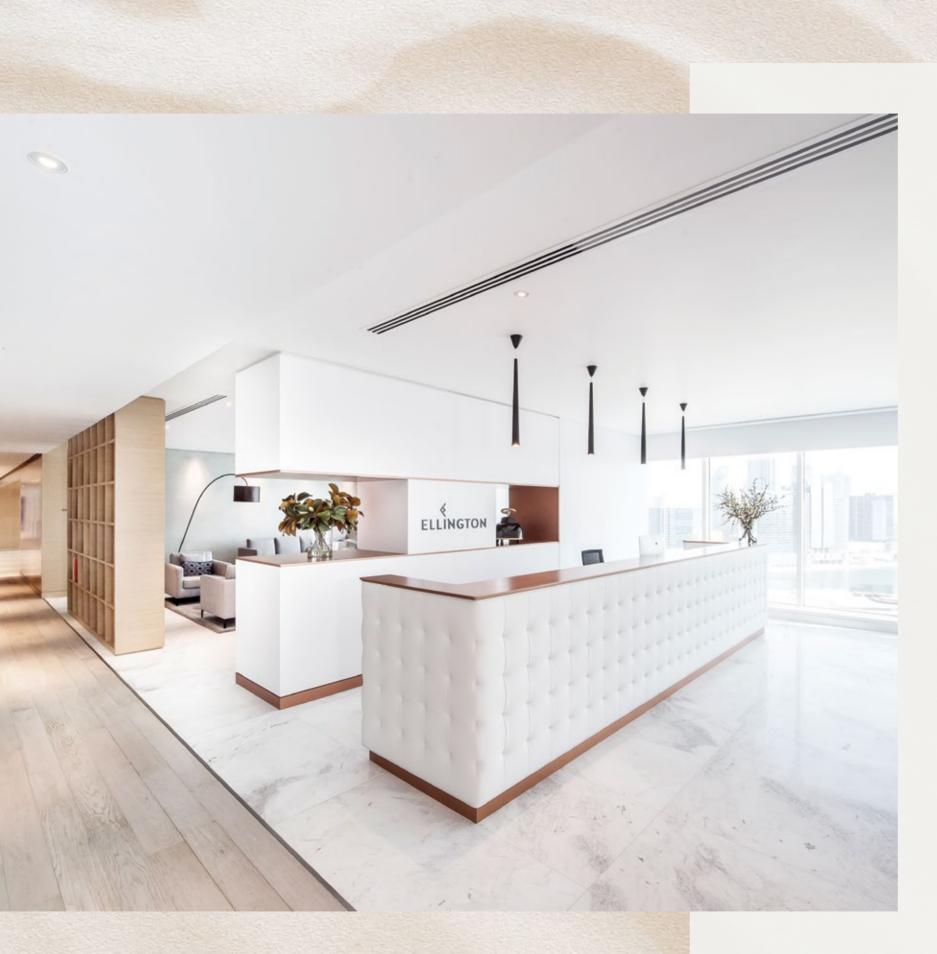

## A DIVERSE AND WELCOMING SPACE

The lobby is a reminiscent of a beach escape. With its bold, textural and dramatic laid-back setting. It creates a calming oasis for residents and guests.

An area to socialize, work and entertain, the lobby features a full-hospitality venue, setting a tone for an unexpected escape within Jumeirah Village Circle.