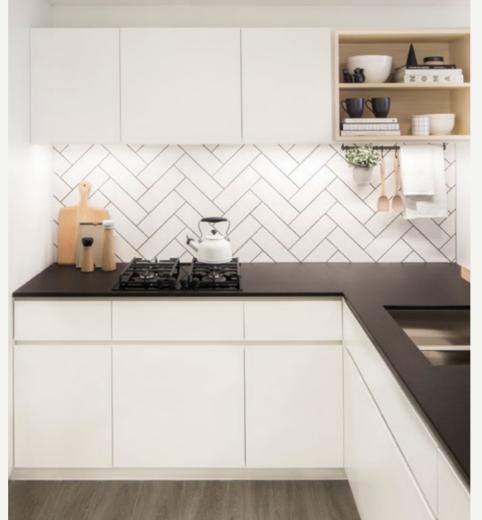

KITCHEN

## SLEEK SPACES WHERE CULINARY MAGIC CAN UNFOLD

With the aim of creating spaces that inspire, the kitchen combines functionality with superb international quality standards. The signature kitchen island offers the perfect surface for kitchen creations and entertainment.

Ergonomically designed, the kitchen is fitted with integrated appliances that blend away with two-tone laminate cabinets and quartz waterfall countertops.